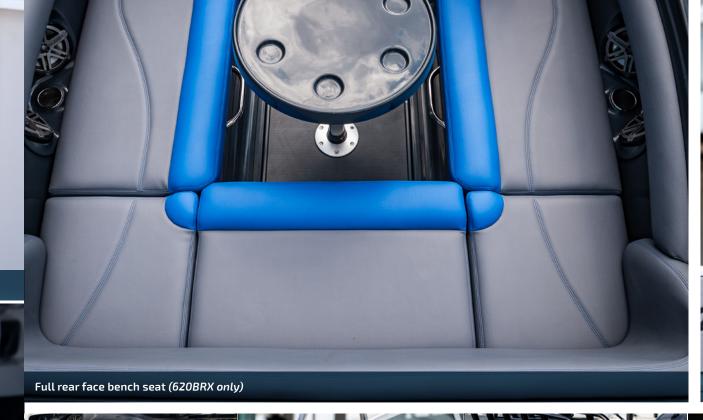

16 | Haines Signature - 2025 options Please refer to pages 14 to 19 for specific model options availability. Please refer to pages 14 to 19 for specific model options availability.

| FACTORY FITTED OPTIONS  0 = Optional   - = N/A                                                                   | 525F | 543SF-CC | 543SF-SC | 545F | 550BR | 620BRX | 620F | 640F | 680F | 788SF |
|------------------------------------------------------------------------------------------------------------------|------|----------|----------|------|-------|--------|------|------|------|-------|
| Windscreen grab rail (stainless steel)                                                                           | -    | -        | -        | -    | 0     | 0      | 0    | 0    | 0    | -     |
| Windscreen poly with stainless steel support                                                                     | -    | -        | -        | -    | -     | -      | -    | -    | -    | -     |
| Windscreen upgrade to stainless steel support                                                                    | -    | -        | 0        | -    | -     | -      | -    | -    | -    | -     |
| SEATING & UPHOLSTERY                                                                                             |      |          |          |      |       |        |      |      |      |       |
| Aft lounge drop down                                                                                             | -    | -        | -        | -    | -     | -      | -    | -    | -    | 0     |
| Aft lounge folding                                                                                               | 0    | -        | -        | 0    | -     | -      | -    | -    | 0    | -     |
| Bunk infill and cushion                                                                                          | 0    | -        | -        | 0    | -     | -      | 0    | 0    | 0    | -     |
| Ceiling lining – full cabin                                                                                      | -    | -        | -        | -    | -     | -      | 0    | 0    | 0    | -     |
| Cushion – Aft outboard well                                                                                      | -    | -        | -        | -    | -     | -      | -    | -    | -    | -     |
| Cushion – Fwd casting platform                                                                                   | -    | -        | -        | -    | -     | -      | -    | -    | -    | 0     |
| Cushion – Fwd casting platform extension                                                                         | -    | -        | -        | -    | -     | -      | -    | -    | -    | -     |
| Cushions – Aft corner seating & back rest                                                                        | -    | -        | -        | -    | -     | -      | -    | -    | -    | -     |
| Cushions – Aft corner seating                                                                                    | -    | 0        | 0        | -    | -     | -      | -    | -    | -    | -     |
| Leaning post with cushion (bow)                                                                                  | -    | 0        | 0        | -    | -     | -      | -    | -    | -    | -     |
| Port back to back seating with storage below incl galley, freshwater tank, stove, cupboards, icebox and plumbing | -    | -        | -        | -    | -     | -      | -    | -    | -    | -     |
| Seating – custom colour upholstery upgrade                                                                       | -    | 0        | -        | -    | -     | -      | -    | -    | -    | -     |
| Seating – Extra rod storage on centre console seat                                                               | -    | 0        | -        | -    | -     | -      | -    | -    | -    | -     |
| Seating – Upgrade passenger bucket to full rear face bench seat                                                  | -    | -        | -        | -    | -     | 0      | -    | -    | -    | -     |
| Seating – Upgrade to FRP seat box riser with access hatch (ea)                                                   | 0    | -        | -        | 0    | -     | -      | -    | -    | _    | _     |
| Seating – Upgrade to FRP seat box riser with tackle cupboard (ea)                                                | -    | -        | -        | -    | -     | -      | 0    | 0    | 0    | -     |
| Seating – Upgrade to stainless steel risers with esky below (ea)                                                 | -    | -        | -        | -    | -     | -      | 0    | 0    | 0    | -     |
| Seating – Upgrade to stainless steel risers with esky below (ea) – kill tank opening with hinged lid             | -    | -        | -        | 0    | -     | -      | -    | -    | -    | -     |
| Seating – Upgrade to THG bolster buckets seats (ea)                                                              | 0    | -        | -        | 0    | -     | -      | -    | -    | -    | -     |