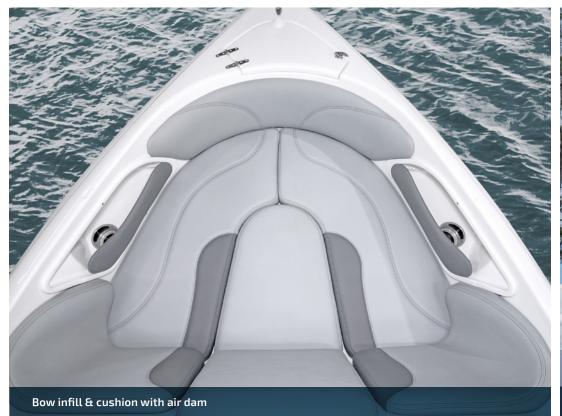

| SPORTS FEATURES                                                                     |   |   |   |   |   |   |   |   |   |   |
|-------------------------------------------------------------------------------------|---|---|---|---|---|---|---|---|---|---|
| Bow infill & cushion with air dam                                                   | - | - | - | - | - | 0 | - | - | - | - |
| Bow tonneau                                                                         | - | - | - | - | 0 | 0 | - | - | - | - |
| Ski pole                                                                            | 0 | - | - | 0 | 0 | 0 | - | - | - | - |
| STEERING & RIGGING                                                                  |   |   |   |   |   |   |   |   |   |   |
| Electronic power steering system install for single OBM                             | - | - | - | - | - | - | - | - | - | 0 |
| Electronic power steering system install for twin OBM – including transom plate     | - | - | - | - | - | - | - | - | - | 0 |
| Steering – upgrade hydraulic to tilt hydraulic steering                             | - | 0 | 0 | - | 0 | - | 0 | 0 | - | - |
| Steering – upgrade mechanical to hydraulic steering                                 | 0 | - | - | 0 | - | - | - | - | - | - |
| Steering – upgrade mechanical to tilt hydraulic steering                            | 0 | - | - | 0 | - | - | - | - | - | - |
| Steering – upgrade to twin engine hydraulic steering – req as min for twin outboard | - | - | - | - | - | - | - | - | - | 0 |
| Trim tabs – Lectrotab 12x12 stainless steel plates with standard switch             | - | - | - | - | - | - | - | - | 0 | - |
| Trim tabs – Lectrotab 12x9 stainless steel plates with standard switch              | - | 0 | 0 | - | - | - | 0 | 0 | - | - |
| Trim tabs – upgrade to LED switch with auto-retract                                 | - | 0 | 0 | - | - | - | 0 | 0 | 0 | 0 |