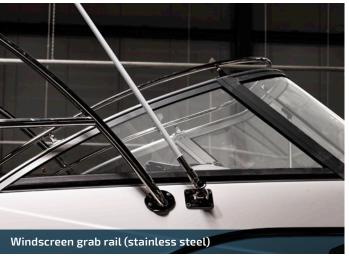

16 | Haines Signature - 2025 options Please refer to pages 14 to 19 for specific model options availability. Please refer to pages 14 to 19 for specific model options availability.

| FACTORY FITTED OPTIONS  0 = Optional   - = N/A                                                                   | 525F | 543SF-CC | 543SF-SC | 545F | 550BR | 620BRX | 620F | 640F | 680F | 788SF |
|------------------------------------------------------------------------------------------------------------------|------|----------|----------|------|-------|--------|------|------|------|-------|
| Windscreen grab rail (stainless steel)                                                                           | -    | -        | -        | -    | 0     | 0      | 0    | 0    | 0    | -     |
| Windscreen poly with stainless steel support                                                                     | -    | -        | -        | -    | -     | -      | -    | -    | -    | -     |
| Windscreen upgrade to stainless steel support                                                                    | -    | -        | 0        | -    | -     | -      | -    | -    | -    | -     |
| SEATING & UPHOLSTERY                                                                                             |      |          |          |      |       |        |      |      |      |       |
| Aft lounge drop down                                                                                             | -    | -        | -        | -    | -     | -      | -    | -    | -    | 0     |
| Aft lounge folding                                                                                               | 0    | -        | -        | 0    | -     | -      | -    | -    | 0    | -     |
| Bunk infill and cushion                                                                                          | 0    | -        | -        | 0    | -     | -      | 0    | 0    | 0    | -     |
| Ceiling lining – full cabin                                                                                      | -    | -        | -        | -    | -     | -      | 0    | 0    | 0    | -     |
| Cushion – Aft outboard well                                                                                      | -    | -        | -        | -    | -     | -      | -    | -    | -    | -     |
| Cushion – Fwd casting platform                                                                                   | -    | -        | -        | -    | -     | -      | -    | -    | -    | 0     |
| Cushion – Fwd casting platform extension                                                                         | -    | -        | -        | -    | -     | -      | -    | -    | -    | -     |
| Cushions – Aft corner seating & back rest                                                                        | -    | -        | -        | -    | -     | -      | -    | -    | -    | -     |
| Cushions – Aft corner seating                                                                                    | -    | 0        | 0        | -    | -     | -      | -    | -    | -    | -     |
| Leaning post with cushion (bow)                                                                                  | -    | 0        | 0        | -    | -     | -      | -    | -    | -    | -     |
| Port back to back seating with storage below incl galley, freshwater tank, stove, cupboards, icebox and plumbing | -    | -        | -        | -    | -     | -      | -    | -    | -    | -     |
| Seating – custom colour upholstery upgrade                                                                       | -    | 0        | -        | -    | -     | -      | -    | -    | -    | -     |
| Seating – Extra rod storage on centre console seat                                                               | -    | 0        | -        | -    | -     | -      | -    | -    | -    | -     |
| Seating – Upgrade passenger bucket to full rear face bench seat                                                  | -    | -        | -        | -    | -     | 0      | -    | -    | -    | -     |
| Seating – Upgrade to FRP seat box riser with access hatch (ea)                                                   | 0    | -        | -        | 0    | -     | -      | -    | -    | _    | _     |
| Seating – Upgrade to FRP seat box riser with tackle cupboard (ea)                                                | -    | -        | -        | -    | -     | -      | 0    | 0    | 0    | -     |
| Seating – Upgrade to stainless steel risers with esky below (ea)                                                 | -    | -        | -        | -    | -     | -      | 0    | 0    | 0    | -     |
| Seating – Upgrade to stainless steel risers with esky below (ea) – kill tank opening with hinged lid             | -    | -        | -        | 0    | -     | -      | -    | -    | -    | -     |
| Seating – Upgrade to THG bolster buckets seats (ea)                                                              | 0    | -        | -        | 0    | -     | -      | -    | -    | -    | -     |