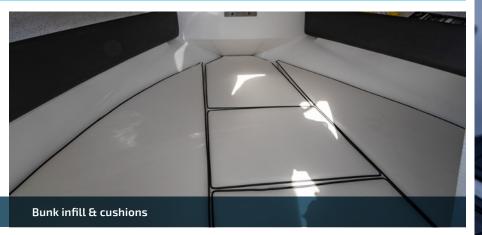

16 | Haines Signature - 2025 options Please refer to pages 14 to 19 for specific model options availability. Please refer to pages 14 to 19 for specific model options availability.

| FACTORY FITTED OPTIONS  0 = Optional   - = N/A                                                                   | 525F | 543SF-CC | 543SF-SC | 545F | 550BR | 620BRX | 620F | 640F | 680F | 788SF |
|------------------------------------------------------------------------------------------------------------------|------|----------|----------|------|-------|--------|------|------|------|-------|
| Windscreen grab rail (stainless steel)                                                                           | -    | -        | -        | -    | 0     | 0      | 0    | 0    | 0    | -     |
| Windscreen poly with stainless steel support                                                                     | -    | -        | -        | -    | -     | -      | -    | -    | -    | -     |
| Windscreen upgrade to stainless steel support                                                                    | -    | -        | 0        | -    | -     | -      | -    | -    | -    | -     |
| SEATING & UPHOLSTERY                                                                                             |      |          |          |      |       |        |      |      |      |       |
| Aft lounge drop down                                                                                             | -    | -        | -        | -    | -     | -      | -    | -    | -    | 0     |
| Aft lounge folding                                                                                               | 0    | -        | -        | 0    | -     | -      | -    | -    | 0    | -     |
| Bunk infill and cushion                                                                                          | 0    | -        | -        | 0    | -     | -      | 0    | 0    | 0    | -     |
| Ceiling lining – full cabin                                                                                      | -    | -        | -        | -    | -     | -      | 0    | 0    | 0    | -     |
| Cushion – Aft outboard well                                                                                      | -    | -        | -        | -    | -     | -      | -    | -    | -    | -     |
| Cushion – Fwd casting platform                                                                                   | -    | -        | -        | -    | -     | -      | -    | -    | -    | 0     |
| Cushion – Fwd casting platform extension                                                                         | -    | -        | -        | -    | -     | -      | -    | -    | -    | -     |
| Cushions – Aft corner seating & back rest                                                                        | -    | -        | -        | -    | -     | -      | -    | -    | -    | -     |
| Cushions – Aft corner seating                                                                                    | -    | 0        | 0        | -    | -     | -      | -    | -    | -    | -     |
| Leaning post with cushion (bow)                                                                                  | -    | 0        | 0        | -    | -     | -      | -    | -    | -    | -     |
| Port back to back seating with storage below incl galley, freshwater tank, stove, cupboards, icebox and plumbing | -    | -        | -        | -    | -     | -      | -    | -    | -    | -     |
| Seating – custom colour upholstery upgrade                                                                       | -    | 0        | -        | -    | -     | -      | -    | -    | -    | -     |
| Seating – Extra rod storage on centre console seat                                                               | -    | 0        | -        | -    | -     | -      | -    | -    | -    | -     |
| Seating – Upgrade passenger bucket to full rear face bench seat                                                  | -    | -        | -        | -    | -     | 0      | -    | -    | -    | -     |
| Seating – Upgrade to FRP seat box riser with access hatch (ea)                                                   | 0    | -        | -        | 0    | -     | -      | -    | -    | _    | _     |
| Seating – Upgrade to FRP seat box riser with tackle cupboard (ea)                                                | -    | -        | -        | -    | -     | -      | 0    | 0    | 0    | -     |
| Seating – Upgrade to stainless steel risers with esky below (ea)                                                 | -    | -        | -        | -    | -     | -      | 0    | 0    | 0    | -     |
| Seating – Upgrade to stainless steel risers with esky below (ea) – kill tank opening with hinged lid             | -    | -        | -        | 0    | -     | -      | -    | -    | -    | -     |
| Seating – Upgrade to THG bolster buckets seats (ea)                                                              | 0    | -        | -        | 0    | -     | -      | -    | -    | -    | -     |