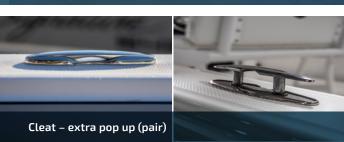

| sber free construction (Thermo-lite)  nsom step with rail (port only) with ladder  nsom steps with rails (pair) with ladder  grade to enclosed windscreen for hardtop  yl Ester Tie laminate upgrade – recommended for moored boats  ARDWARE FITTINGS  steering wheel with knob (stainless steel)  o veye L&R latch for boat only  veye L&R latch trailer & boat combo  - vail – low profile  - construction (Thermo-lite)  0  over the first live (in in)                                                                                                                                                                                                                                                                                                                                                                                                                                                                                                                                                                                                                                                                                                                                                                                                                                                                                                                                                                                                                                                                                                                                                                                                                                                                                                                                                                                                                                                                                                                                                                                                                                                                     |   | 543SF-SC | 545F | 550BR | 620BRX | 620F | 640F | 680F | 788SF |
|--------------------------------------------------------------------------------------------------------------------------------------------------------------------------------------------------------------------------------------------------------------------------------------------------------------------------------------------------------------------------------------------------------------------------------------------------------------------------------------------------------------------------------------------------------------------------------------------------------------------------------------------------------------------------------------------------------------------------------------------------------------------------------------------------------------------------------------------------------------------------------------------------------------------------------------------------------------------------------------------------------------------------------------------------------------------------------------------------------------------------------------------------------------------------------------------------------------------------------------------------------------------------------------------------------------------------------------------------------------------------------------------------------------------------------------------------------------------------------------------------------------------------------------------------------------------------------------------------------------------------------------------------------------------------------------------------------------------------------------------------------------------------------------------------------------------------------------------------------------------------------------------------------------------------------------------------------------------------------------------------------------------------------------------------------------------------------------------------------------------------------|---|----------|------|-------|--------|------|------|------|-------|
| nsom steps with rails (pair) with ladder  grade to enclosed windscreen for hardtop  yl Ester Tie laminate upgrade – recommended for moored boats  ARDWARE FITTINGS  steering wheel with knob (stainless steel)  of veye L&R latch for boat only  veye L&R latch trailer & boat combo  vrail – low profile  of the pair of the  | 0 | 0        | 0    | 0     | 0      | 0    | 0    | 0    | -     |
| grade to enclosed windscreen for hardtop  yl Ester Tie laminate upgrade – recommended for moored boats  ARDWARE FITTINGS  steering wheel with knob (stainless steel)  of eye L&R latch for boat only  of eye L&R latch trailer & boat combo  of varil – low profile  of enclosed windscreen for hardtop  —  of enclosed windscreen for hardtop  —  of enclosed windscreen for hardtop  —  of extending windscreen for hardtop  —  of enclosed windscreen for ha | 0 | 0        | 0    | -     | -      | -    | -    | -    | -     |
| ARDWARE FITTINGS  steering wheel with knob (stainless steel)  v eye L&R latch for boat only  v eye L&R latch trailer & boat combo  v rail – low profile                                                                                                                                                                                                                                                                                                                                                                                                                                                                                                                                                                                                                                                                                                                                                                                                                                                                                                                                                                                                                                                                                                                                                                                                                                                                                                                                                                                                                                                                                                                                                                                                                                                                                                                                                                                                                                                                                                                                                                        | 0 | 0        | 0    | -     | -      | -    | -    | -    | -     |
| ARDWARE FITTINGS  steering wheel with knob (stainless steel)  v eye L&R latch for boat only  v eye L&R latch trailer & boat combo  v rail – low profile  -                                                                                                                                                                                                                                                                                                                                                                                                                                                                                                                                                                                                                                                                                                                                                                                                                                                                                                                                                                                                                                                                                                                                                                                                                                                                                                                                                                                                                                                                                                                                                                                                                                                                                                                                                                                                                                                                                                                                                                     | - | -        | -    | -     | -      | -    | -    | -    | 0     |
| steering wheel with knob (stainless steel)  v eye L&R latch for boat only  v eye L&R latch trailer & boat combo  v rail – low profile  -                                                                                                                                                                                                                                                                                                                                                                                                                                                                                                                                                                                                                                                                                                                                                                                                                                                                                                                                                                                                                                                                                                                                                                                                                                                                                                                                                                                                                                                                                                                                                                                                                                                                                                                                                                                                                                                                                                                                                                                       | 0 | 0        | 0    | 0     | 0      | 0    | 0    | 0    | -     |
| v eye L&R latch for boat only  v eye L&R latch trailer & boat combo  v rail – low profile  -                                                                                                                                                                                                                                                                                                                                                                                                                                                                                                                                                                                                                                                                                                                                                                                                                                                                                                                                                                                                                                                                                                                                                                                                                                                                                                                                                                                                                                                                                                                                                                                                                                                                                                                                                                                                                                                                                                                                                                                                                                   |   |          |      |       |        |      |      |      |       |
| v eye L&R latch trailer & boat combo - v rail – low profile -                                                                                                                                                                                                                                                                                                                                                                                                                                                                                                                                                                                                                                                                                                                                                                                                                                                                                                                                                                                                                                                                                                                                                                                                                                                                                                                                                                                                                                                                                                                                                                                                                                                                                                                                                                                                                                                                                                                                                                                                                                                                  | 0 | 0        | 0    | -     | -      | 0    | -    | 0    | _     |
| v rail – low profile –                                                                                                                                                                                                                                                                                                                                                                                                                                                                                                                                                                                                                                                                                                                                                                                                                                                                                                                                                                                                                                                                                                                                                                                                                                                                                                                                                                                                                                                                                                                                                                                                                                                                                                                                                                                                                                                                                                                                                                                                                                                                                                         | - | -        | -    | -     | -      | 0    | 0    | 0    | 0     |
|                                                                                                                                                                                                                                                                                                                                                                                                                                                                                                                                                                                                                                                                                                                                                                                                                                                                                                                                                                                                                                                                                                                                                                                                                                                                                                                                                                                                                                                                                                                                                                                                                                                                                                                                                                                                                                                                                                                                                                                                                                                                                                                                | - | -        | -    | -     | -      | 0    | 0    | 0    | 0     |
| W 5 W ( )                                                                                                                                                                                                                                                                                                                                                                                                                                                                                                                                                                                                                                                                                                                                                                                                                                                                                                                                                                                                                                                                                                                                                                                                                                                                                                                                                                                                                                                                                                                                                                                                                                                                                                                                                                                                                                                                                                                                                                                                                                                                                                                      | - | -        | -    | 0     | 0      | -    | -    | 0    | -     |
| v rail – Split (pair)                                                                                                                                                                                                                                                                                                                                                                                                                                                                                                                                                                                                                                                                                                                                                                                                                                                                                                                                                                                                                                                                                                                                                                                                                                                                                                                                                                                                                                                                                                                                                                                                                                                                                                                                                                                                                                                                                                                                                                                                                                                                                                          | - | -        | 0    | -     | -      | 0    | -    | _    | -     |
| v roller –                                                                                                                                                                                                                                                                                                                                                                                                                                                                                                                                                                                                                                                                                                                                                                                                                                                                                                                                                                                                                                                                                                                                                                                                                                                                                                                                                                                                                                                                                                                                                                                                                                                                                                                                                                                                                                                                                                                                                                                                                                                                                                                     | - | -        | -    | -     | -      | -    | -    | -    | -     |
| v roller – hinged –                                                                                                                                                                                                                                                                                                                                                                                                                                                                                                                                                                                                                                                                                                                                                                                                                                                                                                                                                                                                                                                                                                                                                                                                                                                                                                                                                                                                                                                                                                                                                                                                                                                                                                                                                                                                                                                                                                                                                                                                                                                                                                            | 0 | 0        | -    | -     | -      | -    | -    | _    | _     |
| v roller and pop up cleats                                                                                                                                                                                                                                                                                                                                                                                                                                                                                                                                                                                                                                                                                                                                                                                                                                                                                                                                                                                                                                                                                                                                                                                                                                                                                                                                                                                                                                                                                                                                                                                                                                                                                                                                                                                                                                                                                                                                                                                                                                                                                                     | - | -        | -    | 0     | -      | -    | -    | -    | -     |
| ats – extra fold up (pair)                                                                                                                                                                                                                                                                                                                                                                                                                                                                                                                                                                                                                                                                                                                                                                                                                                                                                                                                                                                                                                                                                                                                                                                                                                                                                                                                                                                                                                                                                                                                                                                                                                                                                                                                                                                                                                                                                                                                                                                                                                                                                                     | 0 | 0        | _    | -     | -      | -    | -    | -    | -     |
| ats – extra pop-up (pair)                                                                                                                                                                                                                                                                                                                                                                                                                                                                                                                                                                                                                                                                                                                                                                                                                                                                                                                                                                                                                                                                                                                                                                                                                                                                                                                                                                                                                                                                                                                                                                                                                                                                                                                                                                                                                                                                                                                                                                                                                                                                                                      | - | -        | -    | 0     | -      | -    | -    | -    | -     |
| strut for hatch (ea)                                                                                                                                                                                                                                                                                                                                                                                                                                                                                                                                                                                                                                                                                                                                                                                                                                                                                                                                                                                                                                                                                                                                                                                                                                                                                                                                                                                                                                                                                                                                                                                                                                                                                                                                                                                                                                                                                                                                                                                                                                                                                                           | 0 | 0        | -    | -     | -      | -    | -    | -    | -     |
| b handle – each (stainless steel)                                                                                                                                                                                                                                                                                                                                                                                                                                                                                                                                                                                                                                                                                                                                                                                                                                                                                                                                                                                                                                                                                                                                                                                                                                                                                                                                                                                                                                                                                                                                                                                                                                                                                                                                                                                                                                                                                                                                                                                                                                                                                              | - | 0        | -    | -     | -      | -    | -    | -    | -     |
| ender Pro Signature kit – 4 x receivers & 2 x pins with rope                                                                                                                                                                                                                                                                                                                                                                                                                                                                                                                                                                                                                                                                                                                                                                                                                                                                                                                                                                                                                                                                                                                                                                                                                                                                                                                                                                                                                                                                                                                                                                                                                                                                                                                                                                                                                                                                                                                                                                                                                                                                   | - | -        | -    | -     | -      | -    | -    | -    | -     |
| e rails – rear corner pair (stainless steel)                                                                                                                                                                                                                                                                                                                                                                                                                                                                                                                                                                                                                                                                                                                                                                                                                                                                                                                                                                                                                                                                                                                                                                                                                                                                                                                                                                                                                                                                                                                                                                                                                                                                                                                                                                                                                                                                                                                                                                                                                                                                                   | - | -        | _    | -     | -      | -    | -    | -    | -     |
| nature stealth kit – black powder coated stainless, windscreen frame, ski pole (if applicable), and black owale rubber                                                                                                                                                                                                                                                                                                                                                                                                                                                                                                                                                                                                                                                                                                                                                                                                                                                                                                                                                                                                                                                                                                                                                                                                                                                                                                                                                                                                                                                                                                                                                                                                                                                                                                                                                                                                                                                                                                                                                                                                         | 0 | 0        | 0    | 0     | 0      | 0    | 0    | 0    | 0     |
| ga – fixed (stainless steel)                                                                                                                                                                                                                                                                                                                                                                                                                                                                                                                                                                                                                                                                                                                                                                                                                                                                                                                                                                                                                                                                                                                                                                                                                                                                                                                                                                                                                                                                                                                                                                                                                                                                                                                                                                                                                                                                                                                                                                                                                                                                                                   |   | _        | 0    | -     | -      | -    | -    | -    | -     |
| ga – folding (stainless steel)                                                                                                                                                                                                                                                                                                                                                                                                                                                                                                                                                                                                                                                                                                                                                                                                                                                                                                                                                                                                                                                                                                                                                                                                                                                                                                                                                                                                                                                                                                                                                                                                                                                                                                                                                                                                                                                                                                                                                                                                                                                                                                 | - |          |      |       |        |      |      |      |       |
| ga – premium folding (stainless steel) –                                                                                                                                                                                                                                                                                                                                                                                                                                                                                                                                                                                                                                                                                                                                                                                                                                                                                                                                                                                                                                                                                                                                                                                                                                                                                                                                                                                                                                                                                                                                                                                                                                                                                                                                                                                                                                                                                                                                                                                                                                                                                       | - | -        | 0    | -     | -      | 0    | _    | -    | _     |