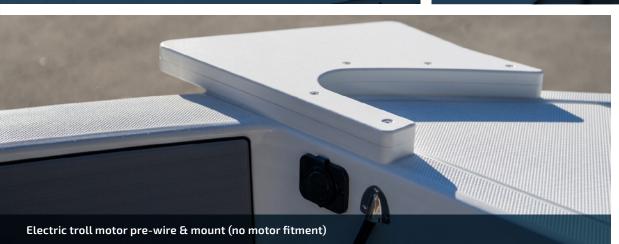

Please refer to pages 14 to 19 for specific model options availability.

Black windscreen frame

Black power coated stainless steel

Haines Signature – 2025 options | 13

| FACTORY FITTED OPTIONS  0 = Optional   - = N/A                           |  | 525F | 543SF-CC | 543SF-SC | 545F | 550BR | 620BRX | 620F | 640F | 680F | 788SF |
|--------------------------------------------------------------------------|--|------|----------|----------|------|-------|--------|------|------|------|-------|
| JISING FEATURES                                                          |  |      |          |          |      |       |        |      |      |      |       |
| Cabin door – sliding with lock                                           |  | -    | -        | -        | -    | -     | -      | 0    | -    | -    | -     |
| Cabin sidepockets                                                        |  | 0    | -        | -        | -    | -     | -      | -    | -    | -    | -     |
| Handheld shower (only available with options that have fresh water tank) |  | -    | -        | -        | -    | -     | -      | -    | -    | -    | -     |
| Porta potti toilet                                                       |  | -    | -        | -        | -    | -     | -      | 0    | -    | -    | -     |
| Rectangle table (removable)                                              |  | -    | -        | -        | -    | -     | 0      | -    | -    | -    | -     |
| Round table (removable)                                                  |  | 0    | -        | -        | 0    | 0     | -      | 0    | 0    | 0    | 0     |
| Sunshade for bow – black only                                            |  | -    | -        | -        | -    | -     | -      | -    | -    | -    | 0     |
| ELECTRICS                                                                |  |      |          |          |      |       |        |      |      |      |       |
| 3 battery system – includes commissioning of digital switching system    |  | -    | -        | -        | -    | -     | -      | -    | -    | -    | 0     |
| Cabin led strip light                                                    |  | 0    | -        | -        | 0    | -     | -      | -    | -    | -    | -     |
| Deck lights Seahawk XL red/white dual colour – mounted on targa          |  | -    | -        | -        | 0    | -     | -      | 0    | 0    | 0    | -     |
| Electric troll motor pre-wire & mount - 24V & 12V (no motor fitment)     |  | -    | -        | -        | -    | -     | -      | -    | -    | -    | -     |
| Hot water system (12 volt)                                               |  | -    | -        | -        | -    | -     | -      | -    | -    | -    | 0     |
| Live bait tank lights – blue                                             |  | -    | -        | -        | 0    | -     | -      | 0    | 0    | 0    | -     |
| Recessed cockpit lighting (pair)                                         |  | 0    | -        | -        | 0    | 0     | -      | 0    | 0    | 0    | -     |
| Under gunwale strip lighting                                             |  | 0    | -        | -        | 0    | 0     | -      | -    | 0    | 0    | -     |
| Underwater lighting (pair)                                               |  | 0    | 0        | 0        | 0    | 0     | 0      | 0    | 0    | 0    | 0     |
| Wireless charging cradle for mobile phonev                               |  | 0    | 0        | 0        | 0    | 0     | 0      | 0    | 0    | 0    | 0     |