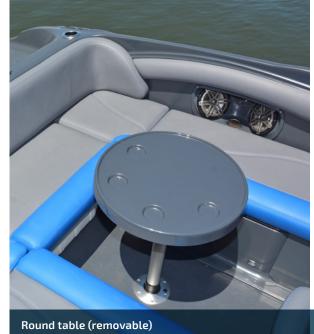

Please refer to pages 14 to 19 for specific model options availability.

Black windscreen frame

Black power coated stainless steel

Haines Signature – 2025 options | 13

| FACTORY FITTED OPTIONS  0 = Optional   - = N/A                           |  | 525F | 543SF-CC | 543SF-SC | 545F | 550BR | 620BRX | 620F | 640F | 680F | 788SF |
|--------------------------------------------------------------------------|--|------|----------|----------|------|-------|--------|------|------|------|-------|
| JISING FEATURES                                                          |  |      |          |          |      |       |        |      |      |      |       |
| Cabin door – sliding with lock                                           |  | -    | -        | -        | -    | -     | -      | 0    | -    | -    | -     |
| Cabin sidepockets                                                        |  | 0    | -        | -        | -    | -     | -      | -    | -    | -    | -     |
| Handheld shower (only available with options that have fresh water tank) |  | -    | -        | -        | -    | -     | -      | -    | -    | -    | -     |
| Porta potti toilet                                                       |  | -    | -        | -        | -    | -     | -      | 0    | -    | -    | -     |
| Rectangle table (removable)                                              |  | -    | -        | -        | -    | -     | 0      | -    | -    | -    | -     |
| Round table (removable)                                                  |  | 0    | -        | -        | 0    | 0     | -      | 0    | 0    | 0    | 0     |
| Sunshade for bow – black only                                            |  | -    | -        | -        | -    | -     | -      | -    | -    | -    | 0     |
| ELECTRICS                                                                |  |      |          |          |      |       |        |      |      |      |       |
| 3 battery system – includes commissioning of digital switching system    |  | -    | -        | -        | -    | -     | -      | -    | -    | -    | 0     |
| Cabin led strip light                                                    |  | 0    | -        | -        | 0    | -     | -      | -    | -    | -    | -     |
| Deck lights Seahawk XL red/white dual colour – mounted on targa          |  | -    | -        | -        | 0    | -     | -      | 0    | 0    | 0    | -     |
| Electric troll motor pre-wire & mount - 24V & 12V (no motor fitment)     |  | -    | -        | -        | -    | -     | -      | -    | -    | -    | -     |
| Hot water system (12 volt)                                               |  | -    | -        | -        | -    | -     | -      | -    | -    | -    | 0     |
| Live bait tank lights – blue                                             |  | -    | -        | -        | 0    | -     | -      | 0    | 0    | 0    | -     |
| Recessed cockpit lighting (pair)                                         |  | 0    | -        | -        | 0    | 0     | -      | 0    | 0    | 0    | -     |
| Under gunwale strip lighting                                             |  | 0    | -        | -        | 0    | 0     | -      | -    | 0    | 0    | -     |
| Underwater lighting (pair)                                               |  | 0    | 0        | 0        | 0    | 0     | 0      | 0    | 0    | 0    | 0     |
| Wireless charging cradle for mobile phonev                               |  | 0    | 0        | 0        | 0    | 0     | 0      | 0    | 0    | 0    | 0     |