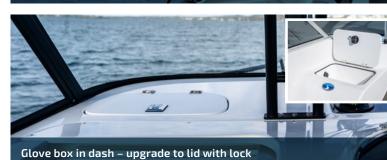

| FACTORY FITTED OPTIONS  0 = Optional   - = N/A                                       | 525F | 543SF-CC | 543SF-SC | 545F | 550BR | 620BRX | 620F | 640F | 680F | 788SF |
|--------------------------------------------------------------------------------------|------|----------|----------|------|-------|--------|------|------|------|-------|
| GENERAL CONVENIENCE & CONSTRUCTION                                                   |      |          |          |      | •     |        |      |      |      |       |
| Alloy T-Top with soft top & six rod rocket launcher – powder coated                  | -    | -        | -        | -    | -     | -      | -    | -    | -    | 0     |
| Bow/deck infill under fibreglass casting platform                                    | -    | -        | -        | -    | -     | -      | -    | -    | -    | 0     |
| Cockpit coamings – upholstered                                                       | -    | 0        | 0        | -    | -     | -      | -    | -    | -    | -     |
| Compass – binnacle mount                                                             | -    | -        | -        | -    | -     | -      | 0    | 0    | 0    | -     |
| Glove box in dash – upgrade to lid with lock                                         | 0    | -        | -        | 0    | -     | -      | -    | -    | _    | -     |
| Gunwale extrusion (aluminium)                                                        | -    | -        | -        | -    | -     | -      | -    | -    | -    | -     |
| Hard top – FRP with aluminium support & rear flood light (led) – frame powder coated | -    | -        | -        | -    | -     | -      | -    | -    | -    | 0     |
| Hard top – fully enclosed with fixed side windows and centre roof hatch              | -    | -        | -        | -    | -     | -      | -    | 0    | 0    | -     |
| Hard top – second hard top hatch                                                     | -    | -        | -        | -    | -     | -      | -    | 0    | 0    | -     |
| Hard top – second rod rack on hard top with five rod holders                         | -    | -        | -        | -    | -     | -      | -    | 0    | 0    | -     |
| Hard top – stainless steel pull out bimini extension                                 | -    | -        | -        | -    | -     | -      | -    | -    | 0    | -     |
| Hard top – windscreen wiper – each (port/starboard)                                  | -    | -        | -        | -    | -     | -      | -    | 0    | 0    | -     |
| Hard top – windscreen wiper/washer combo – each (port/starboard)                     | -    | -        | -        | -    | -     | -      | -    | 0    | 0    | -     |
| Keel guard (fibreglass)                                                              | 0    | 0        | 0        | 0    | -     | -      | -    | -    | -    | -     |
| Remove forward casting platform                                                      | -    | -        | -        | -    | -     | -      | -    | -    | -    | -     |
| Remove forward casting platform extension                                            | -    | -        | -        | -    | -     | -      | -    | -    | -    | -     |
| Rod locker – lockable include upgrade to carpeted – dark grey only                   | -    | -        | -        | -    | -     | -      | -    | -    | -    |       |
| Roswell CAM RT narrow tower – anodised or black                                      | -    | -        | -        | -    | 0     | 0      | -    | -    | -    | -     |
| Roswell CAM RT sun top                                                               | -    | -        | -        | -    | 0     | 0      | -    | -    | _    | -     |
| Roswell Elite ski rack                                                               | -    | -        | -        | -    | 0     | 0      | -    | -    | -    | -     |
| Roswell Elite wake rack                                                              | -    | -        | -        | -    | 0     | 0      | -    | -    | -    | -     |
| Roswell Elite wake/knee rack                                                         | -    | -        | -        | -    | 0     | 0      | -    | -    | -    | -     |
| Roswell mag swivel for CAM RT tower – required for racks/speakers                    | -    | -        | -        | -    | 0     | 0      | -    | -    | -    | -     |
| Second access hatch in centre console – starboard side                               | -    | -        | -        | -    | -     | -      | -    | -    | -    | -     |