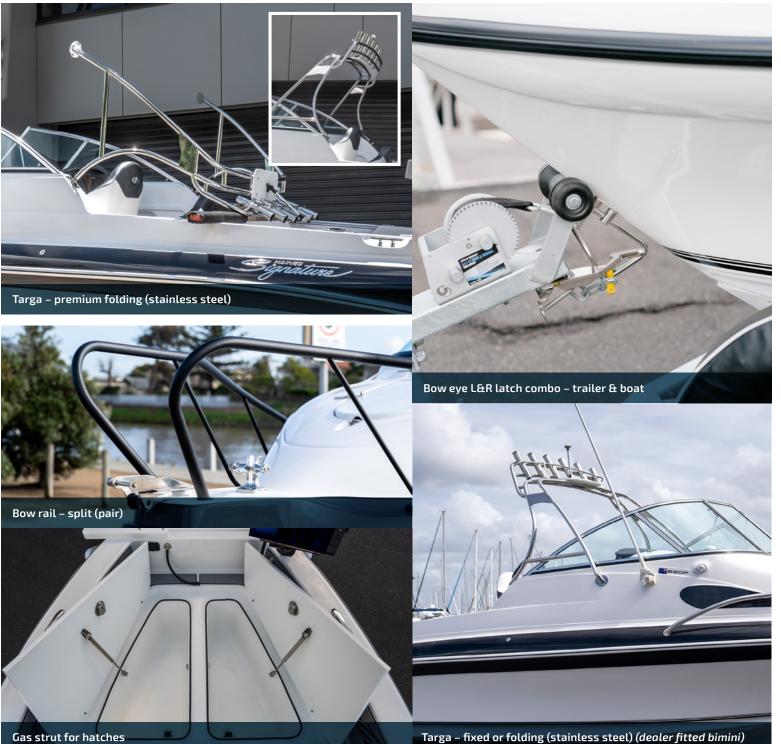

| sber free construction (Thermo-lite)  nsom step with rail (port only) with ladder  nsom steps with rails (pair) with ladder  grade to enclosed windscreen for hardtop  yl Ester Tie laminate upgrade – recommended for moored boats  ARDWARE FITTINGS  steering wheel with knob (stainless steel)  o veye L&R latch for boat only  veye L&R latch trailer & boat combo  - vail – low profile  - construction (Thermo-lite)  0  over the first live (in in)                                                                                                                                                                                                                                                                                                                                                                                                                                                                                                                                                                                                                                                                                                                                                                                                                                                                                                                                                                                                                                                                                                                                                                                                                                                                                                                                                                                                                                                                                                                                                                                                                                                                     |   | 543SF-SC | 545F | 550BR | 620BRX | 620F | 640F | 680F | 788SF |
|--------------------------------------------------------------------------------------------------------------------------------------------------------------------------------------------------------------------------------------------------------------------------------------------------------------------------------------------------------------------------------------------------------------------------------------------------------------------------------------------------------------------------------------------------------------------------------------------------------------------------------------------------------------------------------------------------------------------------------------------------------------------------------------------------------------------------------------------------------------------------------------------------------------------------------------------------------------------------------------------------------------------------------------------------------------------------------------------------------------------------------------------------------------------------------------------------------------------------------------------------------------------------------------------------------------------------------------------------------------------------------------------------------------------------------------------------------------------------------------------------------------------------------------------------------------------------------------------------------------------------------------------------------------------------------------------------------------------------------------------------------------------------------------------------------------------------------------------------------------------------------------------------------------------------------------------------------------------------------------------------------------------------------------------------------------------------------------------------------------------------------|---|----------|------|-------|--------|------|------|------|-------|
| nsom steps with rails (pair) with ladder  grade to enclosed windscreen for hardtop  yl Ester Tie laminate upgrade – recommended for moored boats  ARDWARE FITTINGS  steering wheel with knob (stainless steel)  of veye L&R latch for boat only  veye L&R latch trailer & boat combo  vrail – low profile  of the pair of the  | 0 | 0        | 0    | 0     | 0      | 0    | 0    | 0    | -     |
| grade to enclosed windscreen for hardtop  yl Ester Tie laminate upgrade – recommended for moored boats  ARDWARE FITTINGS  steering wheel with knob (stainless steel)  of eye L&R latch for boat only  of eye L&R latch trailer & boat combo  of varil – low profile  of enclosed windscreen for hardtop  —  of enclosed windscreen for hardtop  —  of enclosed windscreen for hardtop  —  of extending windscreen for hardtop  —  of enclosed windscreen for ha | 0 | 0        | 0    | -     | -      | -    | -    | -    | -     |
| ARDWARE FITTINGS  steering wheel with knob (stainless steel)  v eye L&R latch for boat only  v eye L&R latch trailer & boat combo  v rail – low profile                                                                                                                                                                                                                                                                                                                                                                                                                                                                                                                                                                                                                                                                                                                                                                                                                                                                                                                                                                                                                                                                                                                                                                                                                                                                                                                                                                                                                                                                                                                                                                                                                                                                                                                                                                                                                                                                                                                                                                        | 0 | 0        | 0    | -     | -      | -    | -    | -    | -     |
| ARDWARE FITTINGS  steering wheel with knob (stainless steel)  v eye L&R latch for boat only  v eye L&R latch trailer & boat combo  v rail – low profile  -                                                                                                                                                                                                                                                                                                                                                                                                                                                                                                                                                                                                                                                                                                                                                                                                                                                                                                                                                                                                                                                                                                                                                                                                                                                                                                                                                                                                                                                                                                                                                                                                                                                                                                                                                                                                                                                                                                                                                                     | - | -        | -    | -     | -      | -    | -    | -    | 0     |
| steering wheel with knob (stainless steel)  v eye L&R latch for boat only  v eye L&R latch trailer & boat combo  v rail – low profile  -                                                                                                                                                                                                                                                                                                                                                                                                                                                                                                                                                                                                                                                                                                                                                                                                                                                                                                                                                                                                                                                                                                                                                                                                                                                                                                                                                                                                                                                                                                                                                                                                                                                                                                                                                                                                                                                                                                                                                                                       | 0 | 0        | 0    | 0     | 0      | 0    | 0    | 0    | -     |
| v eye L&R latch for boat only  v eye L&R latch trailer & boat combo  v rail – low profile  -                                                                                                                                                                                                                                                                                                                                                                                                                                                                                                                                                                                                                                                                                                                                                                                                                                                                                                                                                                                                                                                                                                                                                                                                                                                                                                                                                                                                                                                                                                                                                                                                                                                                                                                                                                                                                                                                                                                                                                                                                                   |   |          |      |       |        |      |      |      |       |
| v eye L&R latch trailer & boat combo - v rail – low profile -                                                                                                                                                                                                                                                                                                                                                                                                                                                                                                                                                                                                                                                                                                                                                                                                                                                                                                                                                                                                                                                                                                                                                                                                                                                                                                                                                                                                                                                                                                                                                                                                                                                                                                                                                                                                                                                                                                                                                                                                                                                                  | 0 | 0        | 0    | -     | -      | 0    | -    | 0    | _     |
| v rail – low profile –                                                                                                                                                                                                                                                                                                                                                                                                                                                                                                                                                                                                                                                                                                                                                                                                                                                                                                                                                                                                                                                                                                                                                                                                                                                                                                                                                                                                                                                                                                                                                                                                                                                                                                                                                                                                                                                                                                                                                                                                                                                                                                         | - | -        | -    | -     | -      | 0    | 0    | 0    | 0     |
|                                                                                                                                                                                                                                                                                                                                                                                                                                                                                                                                                                                                                                                                                                                                                                                                                                                                                                                                                                                                                                                                                                                                                                                                                                                                                                                                                                                                                                                                                                                                                                                                                                                                                                                                                                                                                                                                                                                                                                                                                                                                                                                                | - | -        | -    | -     | -      | 0    | 0    | 0    | 0     |
| W 5 W ( )                                                                                                                                                                                                                                                                                                                                                                                                                                                                                                                                                                                                                                                                                                                                                                                                                                                                                                                                                                                                                                                                                                                                                                                                                                                                                                                                                                                                                                                                                                                                                                                                                                                                                                                                                                                                                                                                                                                                                                                                                                                                                                                      | - | -        | -    | 0     | 0      | -    | -    | 0    | -     |
| v rail – Split (pair)                                                                                                                                                                                                                                                                                                                                                                                                                                                                                                                                                                                                                                                                                                                                                                                                                                                                                                                                                                                                                                                                                                                                                                                                                                                                                                                                                                                                                                                                                                                                                                                                                                                                                                                                                                                                                                                                                                                                                                                                                                                                                                          | - | -        | 0    | -     | -      | 0    | -    | _    | -     |
| v roller –                                                                                                                                                                                                                                                                                                                                                                                                                                                                                                                                                                                                                                                                                                                                                                                                                                                                                                                                                                                                                                                                                                                                                                                                                                                                                                                                                                                                                                                                                                                                                                                                                                                                                                                                                                                                                                                                                                                                                                                                                                                                                                                     | - | -        | -    | -     | -      | -    | -    | -    | -     |
| v roller – hinged –                                                                                                                                                                                                                                                                                                                                                                                                                                                                                                                                                                                                                                                                                                                                                                                                                                                                                                                                                                                                                                                                                                                                                                                                                                                                                                                                                                                                                                                                                                                                                                                                                                                                                                                                                                                                                                                                                                                                                                                                                                                                                                            | 0 | 0        | -    | -     | -      | -    | -    | _    | _     |
| v roller and pop up cleats                                                                                                                                                                                                                                                                                                                                                                                                                                                                                                                                                                                                                                                                                                                                                                                                                                                                                                                                                                                                                                                                                                                                                                                                                                                                                                                                                                                                                                                                                                                                                                                                                                                                                                                                                                                                                                                                                                                                                                                                                                                                                                     | - | -        | -    | 0     | -      | -    | -    | -    | -     |
| ats – extra fold up (pair)                                                                                                                                                                                                                                                                                                                                                                                                                                                                                                                                                                                                                                                                                                                                                                                                                                                                                                                                                                                                                                                                                                                                                                                                                                                                                                                                                                                                                                                                                                                                                                                                                                                                                                                                                                                                                                                                                                                                                                                                                                                                                                     | 0 | 0        | _    | -     | -      | -    | -    | -    | -     |
| ats – extra pop-up (pair)                                                                                                                                                                                                                                                                                                                                                                                                                                                                                                                                                                                                                                                                                                                                                                                                                                                                                                                                                                                                                                                                                                                                                                                                                                                                                                                                                                                                                                                                                                                                                                                                                                                                                                                                                                                                                                                                                                                                                                                                                                                                                                      | - | -        | -    | 0     | -      | -    | -    | -    | -     |
| strut for hatch (ea)                                                                                                                                                                                                                                                                                                                                                                                                                                                                                                                                                                                                                                                                                                                                                                                                                                                                                                                                                                                                                                                                                                                                                                                                                                                                                                                                                                                                                                                                                                                                                                                                                                                                                                                                                                                                                                                                                                                                                                                                                                                                                                           | 0 | 0        | -    | -     | -      | -    | -    | -    | -     |
| b handle – each (stainless steel)                                                                                                                                                                                                                                                                                                                                                                                                                                                                                                                                                                                                                                                                                                                                                                                                                                                                                                                                                                                                                                                                                                                                                                                                                                                                                                                                                                                                                                                                                                                                                                                                                                                                                                                                                                                                                                                                                                                                                                                                                                                                                              | - | 0        | -    | -     | -      | -    | -    | -    | -     |
| ender Pro Signature kit – 4 x receivers & 2 x pins with rope                                                                                                                                                                                                                                                                                                                                                                                                                                                                                                                                                                                                                                                                                                                                                                                                                                                                                                                                                                                                                                                                                                                                                                                                                                                                                                                                                                                                                                                                                                                                                                                                                                                                                                                                                                                                                                                                                                                                                                                                                                                                   | - | -        | -    | -     | -      | -    | -    | -    | -     |
| e rails – rear corner pair (stainless steel)                                                                                                                                                                                                                                                                                                                                                                                                                                                                                                                                                                                                                                                                                                                                                                                                                                                                                                                                                                                                                                                                                                                                                                                                                                                                                                                                                                                                                                                                                                                                                                                                                                                                                                                                                                                                                                                                                                                                                                                                                                                                                   | - | -        | _    | -     | -      | -    | -    | -    | -     |
| nature stealth kit – black powder coated stainless, windscreen frame, ski pole (if applicable), and black owale rubber                                                                                                                                                                                                                                                                                                                                                                                                                                                                                                                                                                                                                                                                                                                                                                                                                                                                                                                                                                                                                                                                                                                                                                                                                                                                                                                                                                                                                                                                                                                                                                                                                                                                                                                                                                                                                                                                                                                                                                                                         | 0 | 0        | 0    | 0     | 0      | 0    | 0    | 0    | 0     |
| ga – fixed (stainless steel)                                                                                                                                                                                                                                                                                                                                                                                                                                                                                                                                                                                                                                                                                                                                                                                                                                                                                                                                                                                                                                                                                                                                                                                                                                                                                                                                                                                                                                                                                                                                                                                                                                                                                                                                                                                                                                                                                                                                                                                                                                                                                                   |   | _        | 0    | -     | -      | -    | -    | -    | -     |
| ga – folding (stainless steel)                                                                                                                                                                                                                                                                                                                                                                                                                                                                                                                                                                                                                                                                                                                                                                                                                                                                                                                                                                                                                                                                                                                                                                                                                                                                                                                                                                                                                                                                                                                                                                                                                                                                                                                                                                                                                                                                                                                                                                                                                                                                                                 | - |          |      |       |        |      |      |      |       |
| ga – premium folding (stainless steel) –                                                                                                                                                                                                                                                                                                                                                                                                                                                                                                                                                                                                                                                                                                                                                                                                                                                                                                                                                                                                                                                                                                                                                                                                                                                                                                                                                                                                                                                                                                                                                                                                                                                                                                                                                                                                                                                                                                                                                                                                                                                                                       | - | -        | 0    | -     | -      | 0    | _    | -    | _     |