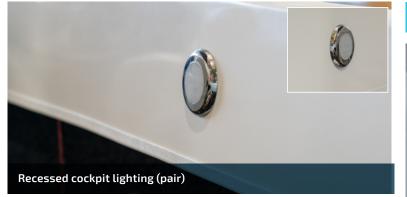

Please refer to pages 14 to 19 for specific model options availability.

Black windscreen frame

Black power coated stainless steel

Haines Signature – 2025 options | 13

| FACTORY FITTED OPTIONS  0 = Optional   - = N/A                           |  | 525F | 543SF-CC | 543SF-SC | 545F | 550BR | 620BRX | 620F | 640F | 680F | 788SF |
|--------------------------------------------------------------------------|--|------|----------|----------|------|-------|--------|------|------|------|-------|
| JISING FEATURES                                                          |  |      |          |          |      |       |        |      |      |      |       |
| Cabin door – sliding with lock                                           |  | -    | -        | -        | -    | -     | -      | 0    | -    | -    | -     |
| Cabin sidepockets                                                        |  | 0    | -        | -        | -    | -     | -      | -    | -    | -    | -     |
| Handheld shower (only available with options that have fresh water tank) |  | -    | -        | -        | -    | -     | -      | -    | -    | -    | -     |
| Porta potti toilet                                                       |  | -    | -        | -        | -    | -     | -      | 0    | -    | -    | -     |
| Rectangle table (removable)                                              |  | -    | -        | -        | -    | -     | 0      | -    | -    | -    | -     |
| Round table (removable)                                                  |  | 0    | -        | -        | 0    | 0     | -      | 0    | 0    | 0    | 0     |
| Sunshade for bow – black only                                            |  | -    | -        | -        | -    | -     | -      | -    | -    | -    | 0     |
| ELECTRICS                                                                |  |      |          |          |      |       |        |      |      |      |       |
| 3 battery system – includes commissioning of digital switching system    |  | -    | -        | -        | -    | -     | -      | -    | -    | -    | 0     |
| Cabin led strip light                                                    |  | 0    | -        | -        | 0    | -     | -      | -    | -    | -    | -     |
| Deck lights Seahawk XL red/white dual colour – mounted on targa          |  | -    | -        | -        | 0    | -     | -      | 0    | 0    | 0    | -     |
| Electric troll motor pre-wire & mount - 24V & 12V (no motor fitment)     |  | -    | -        | -        | -    | -     | -      | -    | -    | -    | -     |
| Hot water system (12 volt)                                               |  | -    | -        | -        | -    | -     | -      | -    | -    | -    | 0     |
| Live bait tank lights – blue                                             |  | -    | -        | -        | 0    | -     | -      | 0    | 0    | 0    | -     |
| Recessed cockpit lighting (pair)                                         |  | 0    | -        | -        | 0    | 0     | -      | 0    | 0    | 0    | -     |
| Under gunwale strip lighting                                             |  | 0    | -        | -        | 0    | 0     | -      | -    | 0    | 0    | -     |
| Underwater lighting (pair)                                               |  | 0    | 0        | 0        | 0    | 0     | 0      | 0    | 0    | 0    | 0     |
| Wireless charging cradle for mobile phonev                               |  | 0    | 0        | 0        | 0    | 0     | 0      | 0    | 0    | 0    | 0     |