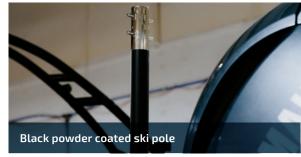

#### What's included in a Signature stealth kit:

All fitted stainless steel rails and targa (if fitted) will be powder coated black; black windscreen frame; black navigation lights; gunwale rubber; and ski pole (if fitted).

| SPORTS FEATURES                                                                     |   |   |   |   |   |   |   |   |   |   |
|-------------------------------------------------------------------------------------|---|---|---|---|---|---|---|---|---|---|
| Bow infill & cushion with air dam                                                   | - | - | - | - | - | 0 | - | - | - | - |
| Bow tonneau                                                                         | - | - | - | - | 0 | 0 | - | - | - | - |
| Ski pole                                                                            | 0 | - | - | 0 | 0 | 0 | - | - | - | - |
| STEERING & RIGGING                                                                  |   |   |   |   |   |   |   |   |   |   |
| Electronic power steering system install for single OBM                             | - | - | - | - | - | - | - | - | - | 0 |
| Electronic power steering system install for twin OBM – including transom plate     | - | - | - | - | - | - | - | - | - | 0 |
| Steering – upgrade hydraulic to tilt hydraulic steering                             | - | 0 | 0 | - | 0 | - | 0 | 0 | - | - |
| Steering – upgrade mechanical to hydraulic steering                                 | 0 | - | - | 0 | - | - | - | - | - | - |
| Steering – upgrade mechanical to tilt hydraulic steering                            | 0 | - | - | 0 | - | - | - | - | - | - |
| Steering – upgrade to twin engine hydraulic steering – req as min for twin outboard | - | - | - | - | - | - | - | - | - | 0 |
| Trim tabs – Lectrotab 12x12 stainless steel plates with standard switch             | - | - | - | - | - | - | - | - | 0 | - |
| Trim tabs – Lectrotab 12x9 stainless steel plates with standard switch              | - | 0 | 0 | - | - | - | 0 | 0 | - | - |
| Trim tabs – upgrade to LED switch with auto-retract                                 | - | 0 | 0 | - | - | - | 0 | 0 | 0 | 0 |