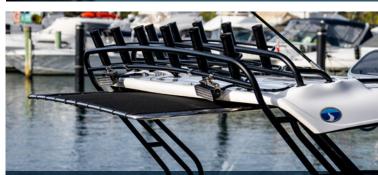

| FACTORY FITTED OPTIONS  0 = Optional   - = N/A                                       | 525F | 543SF-CC | 543SF-SC | 545F | 550BR | 620BRX | 620F | 640F | 680F | 788SF |
|--------------------------------------------------------------------------------------|------|----------|----------|------|-------|--------|------|------|------|-------|
| GENERAL CONVENIENCE & CONSTRUCTION                                                   |      |          |          |      | •     |        |      |      |      |       |
| Alloy T-Top with soft top & six rod rocket launcher – powder coated                  | -    | -        | -        | -    | -     | -      | -    | -    | -    | 0     |
| Bow/deck infill under fibreglass casting platform                                    | -    | -        | -        | -    | -     | -      | -    | -    | -    | 0     |
| Cockpit coamings – upholstered                                                       | -    | 0        | 0        | -    | -     | -      | -    | -    | -    | -     |
| Compass – binnacle mount                                                             | -    | -        | -        | -    | -     | -      | 0    | 0    | 0    | -     |
| Glove box in dash – upgrade to lid with lock                                         | 0    | -        | -        | 0    | -     | -      | -    | -    | _    | -     |
| Gunwale extrusion (aluminium)                                                        | -    | -        | -        | -    | -     | -      | -    | -    | -    | -     |
| Hard top – FRP with aluminium support & rear flood light (led) – frame powder coated | -    | -        | -        | -    | -     | -      | -    | -    | -    | 0     |
| Hard top – fully enclosed with fixed side windows and centre roof hatch              | -    | -        | -        | -    | -     | -      | -    | 0    | 0    | -     |
| Hard top – second hard top hatch                                                     | -    | -        | -        | -    | -     | -      | -    | 0    | 0    | -     |
| Hard top – second rod rack on hard top with five rod holders                         | -    | -        | -        | -    | -     | -      | -    | 0    | 0    | -     |
| Hard top – stainless steel pull out bimini extension                                 | -    | -        | -        | -    | -     | -      | -    | -    | 0    | -     |
| Hard top – windscreen wiper – each (port/starboard)                                  | -    | -        | -        | -    | -     | -      | -    | 0    | 0    | -     |
| Hard top – windscreen wiper/washer combo – each (port/starboard)                     | -    | -        | -        | -    | -     | -      | -    | 0    | 0    | -     |
| Keel guard (fibreglass)                                                              | 0    | 0        | 0        | 0    | -     | -      | -    | -    | -    | -     |
| Remove forward casting platform                                                      | -    | -        | -        | -    | -     | -      | -    | -    | -    | -     |
| Remove forward casting platform extension                                            | -    | -        | -        | -    | -     | -      | -    | -    | -    | -     |
| Rod locker – lockable include upgrade to carpeted – dark grey only                   | -    | -        | -        | -    | -     | -      | -    | -    | -    |       |
| Roswell CAM RT narrow tower – anodised or black                                      | -    | -        | -        | -    | 0     | 0      | -    | -    | -    | -     |
| Roswell CAM RT sun top                                                               | -    | -        | -        | -    | 0     | 0      | -    | -    | _    | -     |
| Roswell Elite ski rack                                                               | -    | -        | -        | -    | 0     | 0      | -    | -    | -    | -     |
| Roswell Elite wake rack                                                              | -    | -        | -        | -    | 0     | 0      | -    | -    | -    | -     |
| Roswell Elite wake/knee rack                                                         | -    | -        | -        | -    | 0     | 0      | -    | -    | -    | -     |
| Roswell mag swivel for CAM RT tower – required for racks/speakers                    | -    | -        | -        | -    | 0     | 0      | -    | -    | -    | -     |
| Second access hatch in centre console – starboard side                               | -    | -        | -        | -    | -     | -      | -    | -    | -    | -     |