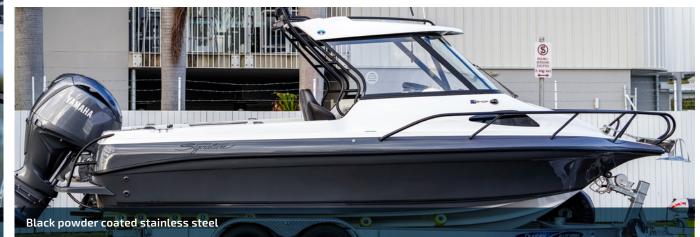

#### What's included in a Signature stealth kit:

All fitted stainless steel rails and targa (if fitted) will be powder coated black; black windscreen frame; black navigation lights; gunwale rubber; and ski pole (if fitted).

Please note: cleats, Phender Pro, anchor and inside grab rail are not

SIGNATURE STEALTH KIT

Black navigation light

12 | Haines Signature - 2025 options

Please refer to pages 14 to 19 for specific model options availability.

Please refer to pages 14 to 19 for specific model options availability.

Black windscreen frame

Black power coated stainless steel

Haines Signature – 2025 options | 13

| FACTORY FITTED OPTIONS  0 = Optional   - = N/A                           |  | 525F | 543SF-CC | 543SF-SC | 545F | 550BR | 620BRX | 620F | 640F | 680F | 788SF |
|--------------------------------------------------------------------------|--|------|----------|----------|------|-------|--------|------|------|------|-------|
| JISING FEATURES                                                          |  |      |          |          |      |       |        |      |      |      |       |
| Cabin door – sliding with lock                                           |  | -    | -        | -        | -    | -     | -      | 0    | -    | -    | -     |
| Cabin sidepockets                                                        |  | 0    | -        | -        | -    | -     | -      | -    | -    | -    | -     |
| Handheld shower (only available with options that have fresh water tank) |  | -    | -        | -        | -    | -     | -      | -    | -    | -    | -     |
| Porta potti toilet                                                       |  | -    | -        | -        | -    | -     | -      | 0    | -    | -    | -     |
| Rectangle table (removable)                                              |  | -    | -        | -        | -    | -     | 0      | -    | -    | -    | -     |
| Round table (removable)                                                  |  | 0    | -        | -        | 0    | 0     | -      | 0    | 0    | 0    | 0     |
| Sunshade for bow – black only                                            |  | -    | -        | -        | -    | -     | -      | -    | -    | -    | 0     |
| ELECTRICS                                                                |  |      |          |          |      |       |        |      |      |      |       |
| 3 battery system – includes commissioning of digital switching system    |  | -    | -        | -        | -    | -     | -      | -    | -    | -    | 0     |
| Cabin led strip light                                                    |  | 0    | -        | -        | 0    | -     | -      | -    | -    | -    | -     |
| Deck lights Seahawk XL red/white dual colour – mounted on targa          |  | -    | -        | -        | 0    | -     | -      | 0    | 0    | 0    | -     |
| Electric troll motor pre-wire & mount - 24V & 12V (no motor fitment)     |  | -    | -        | -        | -    | -     | -      | -    | -    | -    | -     |
| Hot water system (12 volt)                                               |  | -    | -        | -        | -    | -     | -      | -    | -    | -    | 0     |
| Live bait tank lights – blue                                             |  | -    | -        | -        | 0    | -     | -      | 0    | 0    | 0    | -     |
| Recessed cockpit lighting (pair)                                         |  | 0    | -        | -        | 0    | 0     | -      | 0    | 0    | 0    | -     |
| Under gunwale strip lighting                                             |  | 0    | -        | -        | 0    | 0     | -      | -    | 0    | 0    | -     |
| Underwater lighting (pair)                                               |  | 0    | 0        | 0        | 0    | 0     | 0      | 0    | 0    | 0    | 0     |
| Wireless charging cradle for mobile phonev                               |  | 0    | 0        | 0        | 0    | 0     | 0      | 0    | 0    | 0    | 0     |