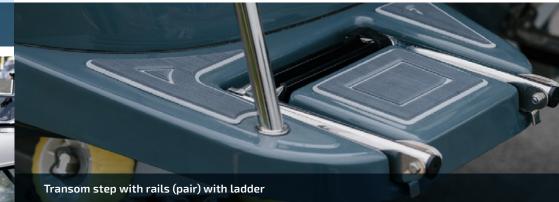

| sber free construction (Thermo-lite)  nsom step with rail (port only) with ladder  nsom steps with rails (pair) with ladder  grade to enclosed windscreen for hardtop  yl Ester Tie laminate upgrade – recommended for moored boats  ARDWARE FITTINGS  steering wheel with knob (stainless steel)  o veye L&R latch for boat only  veye L&R latch trailer & boat combo  - vail – low profile  - construction (Thermo-lite)  0  over the first live (in in)                                                                                                                                                                                                                                                                                                                                                                                                                                                                                                                                                                                                                                                                                                                                                                                                                                                                                                                                                                                                                                                                                                                                                                                                                                                                                                                                                                                                                                                                                                                                                                                                                                                                     |   | 543SF-SC | 545F | 550BR | 620BRX | 620F | 640F | 680F | 788SF |
|--------------------------------------------------------------------------------------------------------------------------------------------------------------------------------------------------------------------------------------------------------------------------------------------------------------------------------------------------------------------------------------------------------------------------------------------------------------------------------------------------------------------------------------------------------------------------------------------------------------------------------------------------------------------------------------------------------------------------------------------------------------------------------------------------------------------------------------------------------------------------------------------------------------------------------------------------------------------------------------------------------------------------------------------------------------------------------------------------------------------------------------------------------------------------------------------------------------------------------------------------------------------------------------------------------------------------------------------------------------------------------------------------------------------------------------------------------------------------------------------------------------------------------------------------------------------------------------------------------------------------------------------------------------------------------------------------------------------------------------------------------------------------------------------------------------------------------------------------------------------------------------------------------------------------------------------------------------------------------------------------------------------------------------------------------------------------------------------------------------------------------|---|----------|------|-------|--------|------|------|------|-------|
| nsom steps with rails (pair) with ladder  grade to enclosed windscreen for hardtop  yl Ester Tie laminate upgrade – recommended for moored boats  ARDWARE FITTINGS  steering wheel with knob (stainless steel)  of veye L&R latch for boat only  veye L&R latch trailer & boat combo  vrail – low profile  of the pair of the  | 0 | 0        | 0    | 0     | 0      | 0    | 0    | 0    | -     |
| grade to enclosed windscreen for hardtop  yl Ester Tie laminate upgrade – recommended for moored boats  ARDWARE FITTINGS  steering wheel with knob (stainless steel)  of eye L&R latch for boat only  of eye L&R latch trailer & boat combo  of varil – low profile  of enclosed windscreen for hardtop  —  of enclosed windscreen for hardtop  —  of enclosed windscreen for hardtop  —  of extending windscreen for hardtop  —  of enclosed windscreen for ha | 0 | 0        | 0    | -     | -      | -    | -    | -    | -     |
| ARDWARE FITTINGS  steering wheel with knob (stainless steel)  v eye L&R latch for boat only  v eye L&R latch trailer & boat combo  v rail – low profile                                                                                                                                                                                                                                                                                                                                                                                                                                                                                                                                                                                                                                                                                                                                                                                                                                                                                                                                                                                                                                                                                                                                                                                                                                                                                                                                                                                                                                                                                                                                                                                                                                                                                                                                                                                                                                                                                                                                                                        | 0 | 0        | 0    | -     | -      | -    | -    | -    | -     |
| ARDWARE FITTINGS  steering wheel with knob (stainless steel)  v eye L&R latch for boat only  v eye L&R latch trailer & boat combo  v rail – low profile  -                                                                                                                                                                                                                                                                                                                                                                                                                                                                                                                                                                                                                                                                                                                                                                                                                                                                                                                                                                                                                                                                                                                                                                                                                                                                                                                                                                                                                                                                                                                                                                                                                                                                                                                                                                                                                                                                                                                                                                     | - | -        | -    | -     | -      | -    | -    | -    | 0     |
| steering wheel with knob (stainless steel)  v eye L&R latch for boat only  v eye L&R latch trailer & boat combo  v rail – low profile  -                                                                                                                                                                                                                                                                                                                                                                                                                                                                                                                                                                                                                                                                                                                                                                                                                                                                                                                                                                                                                                                                                                                                                                                                                                                                                                                                                                                                                                                                                                                                                                                                                                                                                                                                                                                                                                                                                                                                                                                       | 0 | 0        | 0    | 0     | 0      | 0    | 0    | 0    | -     |
| v eye L&R latch for boat only  v eye L&R latch trailer & boat combo  v rail – low profile  -                                                                                                                                                                                                                                                                                                                                                                                                                                                                                                                                                                                                                                                                                                                                                                                                                                                                                                                                                                                                                                                                                                                                                                                                                                                                                                                                                                                                                                                                                                                                                                                                                                                                                                                                                                                                                                                                                                                                                                                                                                   |   |          |      |       |        |      |      |      |       |
| v eye L&R latch trailer & boat combo - v rail – low profile -                                                                                                                                                                                                                                                                                                                                                                                                                                                                                                                                                                                                                                                                                                                                                                                                                                                                                                                                                                                                                                                                                                                                                                                                                                                                                                                                                                                                                                                                                                                                                                                                                                                                                                                                                                                                                                                                                                                                                                                                                                                                  | 0 | 0        | 0    | -     | -      | 0    | -    | 0    | _     |
| v rail – low profile –                                                                                                                                                                                                                                                                                                                                                                                                                                                                                                                                                                                                                                                                                                                                                                                                                                                                                                                                                                                                                                                                                                                                                                                                                                                                                                                                                                                                                                                                                                                                                                                                                                                                                                                                                                                                                                                                                                                                                                                                                                                                                                         | - | -        | -    | -     | -      | 0    | 0    | 0    | 0     |
|                                                                                                                                                                                                                                                                                                                                                                                                                                                                                                                                                                                                                                                                                                                                                                                                                                                                                                                                                                                                                                                                                                                                                                                                                                                                                                                                                                                                                                                                                                                                                                                                                                                                                                                                                                                                                                                                                                                                                                                                                                                                                                                                | - | -        | -    | -     | -      | 0    | 0    | 0    | 0     |
| W 5 W ( )                                                                                                                                                                                                                                                                                                                                                                                                                                                                                                                                                                                                                                                                                                                                                                                                                                                                                                                                                                                                                                                                                                                                                                                                                                                                                                                                                                                                                                                                                                                                                                                                                                                                                                                                                                                                                                                                                                                                                                                                                                                                                                                      | - | -        | -    | 0     | 0      | -    | -    | 0    | -     |
| v rail – Split (pair)                                                                                                                                                                                                                                                                                                                                                                                                                                                                                                                                                                                                                                                                                                                                                                                                                                                                                                                                                                                                                                                                                                                                                                                                                                                                                                                                                                                                                                                                                                                                                                                                                                                                                                                                                                                                                                                                                                                                                                                                                                                                                                          | - | -        | 0    | -     | -      | 0    | -    | _    | -     |
| v roller –                                                                                                                                                                                                                                                                                                                                                                                                                                                                                                                                                                                                                                                                                                                                                                                                                                                                                                                                                                                                                                                                                                                                                                                                                                                                                                                                                                                                                                                                                                                                                                                                                                                                                                                                                                                                                                                                                                                                                                                                                                                                                                                     | - | -        | -    | -     | -      | -    | -    | -    | -     |
| v roller – hinged –                                                                                                                                                                                                                                                                                                                                                                                                                                                                                                                                                                                                                                                                                                                                                                                                                                                                                                                                                                                                                                                                                                                                                                                                                                                                                                                                                                                                                                                                                                                                                                                                                                                                                                                                                                                                                                                                                                                                                                                                                                                                                                            | 0 | 0        | -    | -     | -      | -    | -    | _    | _     |
| v roller and pop up cleats                                                                                                                                                                                                                                                                                                                                                                                                                                                                                                                                                                                                                                                                                                                                                                                                                                                                                                                                                                                                                                                                                                                                                                                                                                                                                                                                                                                                                                                                                                                                                                                                                                                                                                                                                                                                                                                                                                                                                                                                                                                                                                     | - | -        | -    | 0     | -      | -    | -    | -    | -     |
| ats – extra fold up (pair)                                                                                                                                                                                                                                                                                                                                                                                                                                                                                                                                                                                                                                                                                                                                                                                                                                                                                                                                                                                                                                                                                                                                                                                                                                                                                                                                                                                                                                                                                                                                                                                                                                                                                                                                                                                                                                                                                                                                                                                                                                                                                                     | 0 | 0        | _    | -     | -      | -    | -    | -    | -     |
| ats – extra pop-up (pair)                                                                                                                                                                                                                                                                                                                                                                                                                                                                                                                                                                                                                                                                                                                                                                                                                                                                                                                                                                                                                                                                                                                                                                                                                                                                                                                                                                                                                                                                                                                                                                                                                                                                                                                                                                                                                                                                                                                                                                                                                                                                                                      | - | -        | -    | 0     | -      | -    | -    | -    | -     |
| strut for hatch (ea)                                                                                                                                                                                                                                                                                                                                                                                                                                                                                                                                                                                                                                                                                                                                                                                                                                                                                                                                                                                                                                                                                                                                                                                                                                                                                                                                                                                                                                                                                                                                                                                                                                                                                                                                                                                                                                                                                                                                                                                                                                                                                                           | 0 | 0        | -    | -     | -      | -    | -    | -    | -     |
| b handle – each (stainless steel)                                                                                                                                                                                                                                                                                                                                                                                                                                                                                                                                                                                                                                                                                                                                                                                                                                                                                                                                                                                                                                                                                                                                                                                                                                                                                                                                                                                                                                                                                                                                                                                                                                                                                                                                                                                                                                                                                                                                                                                                                                                                                              | - | 0        | -    | -     | -      | -    | -    | -    | -     |
| ender Pro Signature kit – 4 x receivers & 2 x pins with rope                                                                                                                                                                                                                                                                                                                                                                                                                                                                                                                                                                                                                                                                                                                                                                                                                                                                                                                                                                                                                                                                                                                                                                                                                                                                                                                                                                                                                                                                                                                                                                                                                                                                                                                                                                                                                                                                                                                                                                                                                                                                   | - | -        | -    | -     | -      | -    | -    | -    | -     |
| e rails – rear corner pair (stainless steel)                                                                                                                                                                                                                                                                                                                                                                                                                                                                                                                                                                                                                                                                                                                                                                                                                                                                                                                                                                                                                                                                                                                                                                                                                                                                                                                                                                                                                                                                                                                                                                                                                                                                                                                                                                                                                                                                                                                                                                                                                                                                                   | - | -        | _    | -     | -      | -    | -    | -    | -     |
| nature stealth kit – black powder coated stainless, windscreen frame, ski pole (if applicable), and black owale rubber                                                                                                                                                                                                                                                                                                                                                                                                                                                                                                                                                                                                                                                                                                                                                                                                                                                                                                                                                                                                                                                                                                                                                                                                                                                                                                                                                                                                                                                                                                                                                                                                                                                                                                                                                                                                                                                                                                                                                                                                         | 0 | 0        | 0    | 0     | 0      | 0    | 0    | 0    | 0     |
| ga – fixed (stainless steel)                                                                                                                                                                                                                                                                                                                                                                                                                                                                                                                                                                                                                                                                                                                                                                                                                                                                                                                                                                                                                                                                                                                                                                                                                                                                                                                                                                                                                                                                                                                                                                                                                                                                                                                                                                                                                                                                                                                                                                                                                                                                                                   |   | _        | 0    | -     | -      | -    | -    | -    | -     |
| ga – folding (stainless steel)                                                                                                                                                                                                                                                                                                                                                                                                                                                                                                                                                                                                                                                                                                                                                                                                                                                                                                                                                                                                                                                                                                                                                                                                                                                                                                                                                                                                                                                                                                                                                                                                                                                                                                                                                                                                                                                                                                                                                                                                                                                                                                 | - |          |      |       |        |      |      |      |       |
| ga – premium folding (stainless steel) –                                                                                                                                                                                                                                                                                                                                                                                                                                                                                                                                                                                                                                                                                                                                                                                                                                                                                                                                                                                                                                                                                                                                                                                                                                                                                                                                                                                                                                                                                                                                                                                                                                                                                                                                                                                                                                                                                                                                                                                                                                                                                       | - | -        | 0    | -     | -      | 0    | _    | -    | _     |