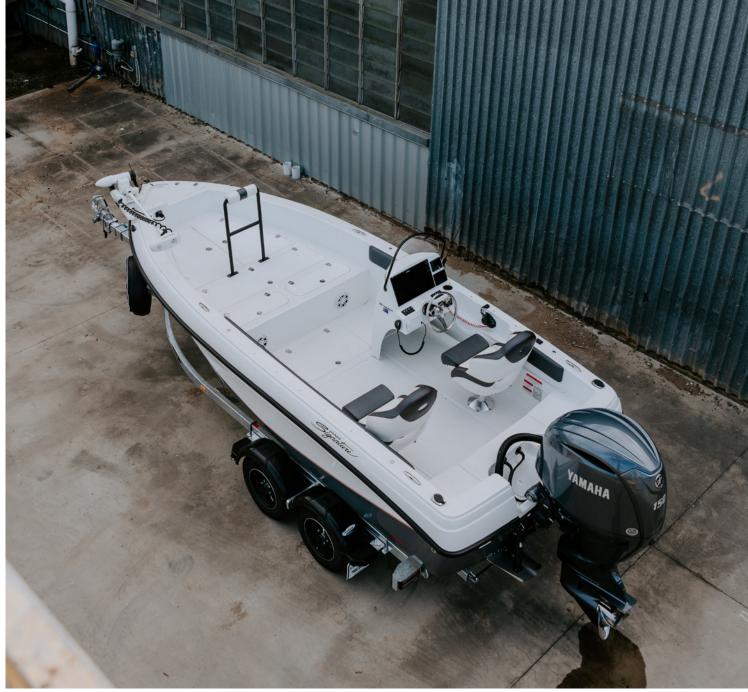

# **CRUISING FEATURES**















Wireless charging cradle for mobile phone













# FISHING FEATURES









# FISHING FEATURES



4 | Haines Signature - 2025 options Please refer to pages 14 to 19 for specific model options availability. Please refer to pages 14 to 19 for specific model options availability.

Bait prep board – fibreglass folding includes rod holders

Live bait tank & deck wash & forward live well

## GENERAL CONVENIENCE & CONSTRUCTION





















Please refer to pages 14 to 19 for specific model options availability. Haines Signature – 2025 options | 7 6 | Haines Signature – 2025 options Please refer to pages 14 to 19 for specific model options availability.

## HARDWARE FITTINGS

















#### HARDWARE FITTINGS



8 | Haines Signature – 2025 options Please refer to pages 14 to 19 for specific model options availability. Please refer to pages 14 to 19 for specific model options availability.

#### SEATING & UPHOLSTERY









Aft lounge folding











10 | Haines Signature – 2025 options Please refer to pages 14 to 19 for specific model options availability. Haines Signature – 2025 options | 11 Please refer to pages 14 to 19 for specific model options availability.

#### **SPORTS FEATURES**







#### What's included in a Signature stealth kit:

All fitted stainless steel rails and targa (if fitted) will be powder coated black; black windscreen frame; black navigation lights; gunwale rubber; and ski pole (if fitted).

Please note: cleats, Phender Pro, anchor and inside grab rail are not