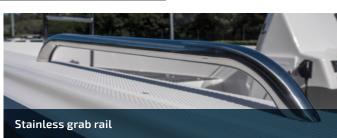

16 | Haines Signature - 2025 options Please refer to pages 14 to 19 for specific model options availability. Please refer to pages 14 to 19 for specific model options availability.

| FACTORY FITTED OPTIONS  0 = Optional   - = N/A                                                                   | 525F | 543SF-CC | 543SF-SC | 545F | 550BR | 620BRX | 620F | 640F | 680F | 788SF |
|------------------------------------------------------------------------------------------------------------------|------|----------|----------|------|-------|--------|------|------|------|-------|
| Windscreen grab rail (stainless steel)                                                                           | -    | -        | -        | -    | 0     | 0      | 0    | 0    | 0    | -     |
| Windscreen poly with stainless steel support                                                                     | -    | -        | -        | -    | -     | -      | -    | -    | -    | -     |
| Windscreen upgrade to stainless steel support                                                                    | -    | -        | 0        | -    | -     | -      | -    | -    | -    | -     |
| SEATING & UPHOLSTERY                                                                                             |      |          |          |      |       |        |      |      |      |       |
| Aft lounge drop down                                                                                             | -    | -        | -        | -    | -     | -      | -    | -    | -    | 0     |
| Aft lounge folding                                                                                               | 0    | -        | -        | 0    | -     | -      | -    | -    | 0    | -     |
| Bunk infill and cushion                                                                                          | 0    | -        | -        | 0    | -     | -      | 0    | 0    | 0    | -     |
| Ceiling lining – full cabin                                                                                      | -    | -        | -        | -    | -     | -      | 0    | 0    | 0    | -     |
| Cushion – Aft outboard well                                                                                      | -    | -        | -        | -    | -     | -      | -    | -    | -    | -     |
| Cushion – Fwd casting platform                                                                                   | -    | -        | -        | -    | -     | -      | -    | -    | -    | 0     |
| Cushion – Fwd casting platform extension                                                                         | -    | -        | -        | -    | -     | -      | -    | -    | -    | -     |
| Cushions – Aft corner seating & back rest                                                                        | -    | -        | -        | -    | -     | -      | -    | -    | -    | -     |
| Cushions – Aft corner seating                                                                                    | -    | 0        | 0        | -    | -     | -      | -    | -    | -    | -     |
| Leaning post with cushion (bow)                                                                                  | -    | 0        | 0        | -    | -     | -      | -    | -    | -    | -     |
| Port back to back seating with storage below incl galley, freshwater tank, stove, cupboards, icebox and plumbing | -    | -        | -        | -    | -     | -      | -    | -    | -    | -     |
| Seating – custom colour upholstery upgrade                                                                       | -    | 0        | -        | -    | -     | -      | -    | -    | -    | -     |
| Seating – Extra rod storage on centre console seat                                                               | -    | 0        | -        | -    | -     | -      | -    | -    | -    | -     |
| Seating – Upgrade passenger bucket to full rear face bench seat                                                  | -    | -        | -        | -    | -     | 0      | -    | -    | -    | -     |
| Seating – Upgrade to FRP seat box riser with access hatch (ea)                                                   | 0    | -        | -        | 0    | -     | -      | -    | -    | _    | _     |
| Seating – Upgrade to FRP seat box riser with tackle cupboard (ea)                                                | -    | -        | -        | -    | -     | -      | 0    | 0    | 0    | -     |
| Seating – Upgrade to stainless steel risers with esky below (ea)                                                 | -    | -        | -        | -    | -     | -      | 0    | 0    | 0    | -     |
| Seating – Upgrade to stainless steel risers with esky below (ea) – kill tank opening with hinged lid             | -    | -        | -        | 0    | -     | -      | -    | -    | -    | -     |
| Seating – Upgrade to THG bolster buckets seats (ea)                                                              | 0    | -        | -        | 0    | -     | -      | -    | -    | -    | -     |