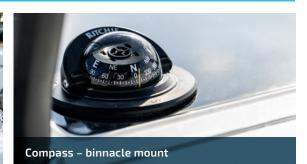

| FACTORY FITTED OPTIONS  0 = Optional   - = N/A                                       | 525F | 543SF-CC | 543SF-SC | 545F | 550BR | 620BRX | 620F | 640F | 680F | 788SF |
|--------------------------------------------------------------------------------------|------|----------|----------|------|-------|--------|------|------|------|-------|
| GENERAL CONVENIENCE & CONSTRUCTION                                                   |      |          |          |      | •     |        |      |      |      |       |
| Alloy T-Top with soft top & six rod rocket launcher – powder coated                  | -    | -        | -        | -    | -     | -      | -    | -    | -    | 0     |
| Bow/deck infill under fibreglass casting platform                                    | -    | -        | -        | -    | -     | -      | -    | -    | -    | 0     |
| Cockpit coamings – upholstered                                                       | -    | 0        | 0        | -    | -     | -      | -    | -    | -    | -     |
| Compass – binnacle mount                                                             | -    | -        | -        | -    | -     | -      | 0    | 0    | 0    | -     |
| Glove box in dash – upgrade to lid with lock                                         | 0    | -        | -        | 0    | -     | -      | -    | -    | _    | -     |
| Gunwale extrusion (aluminium)                                                        | -    | -        | -        | -    | -     | -      | -    | -    | -    | -     |
| Hard top – FRP with aluminium support & rear flood light (led) – frame powder coated | -    | -        | -        | -    | -     | -      | -    | -    | -    | 0     |
| Hard top – fully enclosed with fixed side windows and centre roof hatch              | -    | -        | -        | -    | -     | -      | -    | 0    | 0    | -     |
| Hard top – second hard top hatch                                                     | -    | -        | -        | -    | -     | -      | -    | 0    | 0    | -     |
| Hard top – second rod rack on hard top with five rod holders                         | -    | -        | -        | -    | -     | -      | -    | 0    | 0    | -     |
| Hard top – stainless steel pull out bimini extension                                 | -    | -        | -        | -    | -     | -      | -    | -    | 0    | -     |
| Hard top – windscreen wiper – each (port/starboard)                                  | -    | -        | -        | -    | -     | -      | -    | 0    | 0    | -     |
| Hard top – windscreen wiper/washer combo – each (port/starboard)                     | -    | -        | -        | -    | -     | -      | -    | 0    | 0    | -     |
| Keel guard (fibreglass)                                                              | 0    | 0        | 0        | 0    | -     | -      | -    | -    | -    | -     |
| Remove forward casting platform                                                      | -    | -        | -        | -    | -     | -      | -    | -    | -    | -     |
| Remove forward casting platform extension                                            | -    | -        | -        | -    | -     | -      | -    | -    | -    | -     |
| Rod locker – lockable include upgrade to carpeted – dark grey only                   | -    | -        | -        | -    | -     | -      | -    | -    | -    |       |
| Roswell CAM RT narrow tower – anodised or black                                      | -    | -        | -        | -    | 0     | 0      | -    | -    | -    | -     |
| Roswell CAM RT sun top                                                               | -    | -        | -        | -    | 0     | 0      | -    | -    | _    | -     |
| Roswell Elite ski rack                                                               | -    | -        | -        | -    | 0     | 0      | -    | -    | -    | -     |
| Roswell Elite wake rack                                                              | -    | -        | -        | -    | 0     | 0      | -    | -    | -    | -     |
| Roswell Elite wake/knee rack                                                         | -    | -        | -        | -    | 0     | 0      | -    | -    | -    | -     |
| Roswell mag swivel for CAM RT tower – required for racks/speakers                    | -    | -        | -        | -    | 0     | 0      | -    | -    | -    | -     |
| Second access hatch in centre console – starboard side                               | -    | -        | -        | -    | -     | -      | -    | -    | -    | -     |