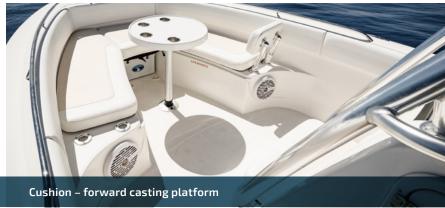

16 | Haines Signature - 2025 options Please refer to pages 14 to 19 for specific model options availability. Please refer to pages 14 to 19 for specific model options availability.

| FACTORY FITTED OPTIONS  0 = Optional   - = N/A                                                                   | 525F | 543SF-CC | 543SF-SC | 545F | 550BR | 620BRX | 620F | 640F | 680F | 788SF |
|------------------------------------------------------------------------------------------------------------------|------|----------|----------|------|-------|--------|------|------|------|-------|
| Windscreen grab rail (stainless steel)                                                                           | -    | -        | -        | -    | 0     | 0      | 0    | 0    | 0    | -     |
| Windscreen poly with stainless steel support                                                                     | -    | -        | -        | -    | -     | -      | -    | -    | -    | -     |
| Windscreen upgrade to stainless steel support                                                                    | -    | -        | 0        | -    | -     | -      | -    | -    | -    | -     |
| SEATING & UPHOLSTERY                                                                                             |      |          |          |      |       |        |      |      |      |       |
| Aft lounge drop down                                                                                             | -    | -        | -        | -    | -     | -      | -    | -    | -    | 0     |
| Aft lounge folding                                                                                               | 0    | -        | -        | 0    | -     | -      | -    | -    | 0    | -     |
| Bunk infill and cushion                                                                                          | 0    | -        | -        | 0    | -     | -      | 0    | 0    | 0    | -     |
| Ceiling lining – full cabin                                                                                      | -    | -        | -        | -    | -     | -      | 0    | 0    | 0    | -     |
| Cushion – Aft outboard well                                                                                      | -    | -        | -        | -    | -     | -      | -    | -    | -    | -     |
| Cushion – Fwd casting platform                                                                                   | -    | -        | -        | -    | -     | -      | -    | -    | -    | 0     |
| Cushion – Fwd casting platform extension                                                                         | -    | -        | -        | -    | -     | -      | -    | -    | -    | -     |
| Cushions – Aft corner seating & back rest                                                                        | -    | -        | -        | -    | -     | -      | -    | -    | -    | -     |
| Cushions – Aft corner seating                                                                                    | -    | 0        | 0        | -    | -     | -      | -    | -    | -    | -     |
| Leaning post with cushion (bow)                                                                                  | -    | 0        | 0        | -    | -     | -      | -    | -    | -    | -     |
| Port back to back seating with storage below incl galley, freshwater tank, stove, cupboards, icebox and plumbing | -    | -        | -        | -    | -     | -      | -    | -    | -    | -     |
| Seating – custom colour upholstery upgrade                                                                       | -    | 0        | -        | -    | -     | -      | -    | -    | -    | -     |
| Seating – Extra rod storage on centre console seat                                                               | -    | 0        | -        | -    | -     | -      | -    | -    | -    | -     |
| Seating – Upgrade passenger bucket to full rear face bench seat                                                  | -    | -        | -        | -    | -     | 0      | -    | -    | -    | -     |
| Seating – Upgrade to FRP seat box riser with access hatch (ea)                                                   | 0    | -        | -        | 0    | -     | -      | -    | -    | _    | _     |
| Seating – Upgrade to FRP seat box riser with tackle cupboard (ea)                                                | -    | -        | -        | -    | -     | -      | 0    | 0    | 0    | -     |
| Seating – Upgrade to stainless steel risers with esky below (ea)                                                 | -    | -        | -        | -    | -     | -      | 0    | 0    | 0    | -     |
| Seating – Upgrade to stainless steel risers with esky below (ea) – kill tank opening with hinged lid             | -    | -        | -        | 0    | -     | -      | -    | -    | -    | -     |
| Seating – Upgrade to THG bolster buckets seats (ea)                                                              | 0    | -        | -        | 0    | -     | -      | -    | -    | -    | -     |