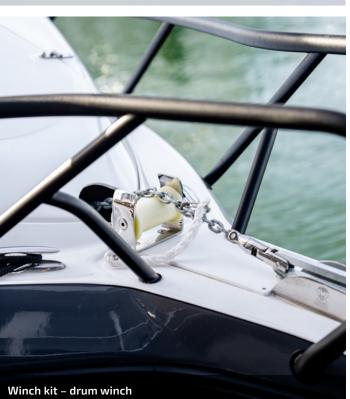

| FACTORY FITTED OPTIONS  0 = Optional   - = N/A                                                                   | 525F | 543SF-CC | 543SF-SC | 545F | 550BR | 620BRX | 620F | 640F | 680F | 788SF |
|------------------------------------------------------------------------------------------------------------------|------|----------|----------|------|-------|--------|------|------|------|-------|
| FISHING FEATURES                                                                                                 |      |          |          |      |       |        |      |      |      |       |
| Bait prep board – fibreglass folding includes rod holders                                                        | 0    | -        | _        | _    | -     | -      | 0    | 0    | 0    | 0     |
| Bait prep board and pole to suit ski pole mount (must be ordered with ski pole)                                  | -    | -        | -        | 0    | 0     | 0      | -    | -    | -    | -     |
| Deck wash only                                                                                                   | 0    | 0        | 0        | 0    | -     | -      | 0    | 0    | 0    | -     |
| Live bait tank (rcd) & deck wash (cde) & fwd live well (cde)                                                     | -    | 0        | 0        | -    | -     | -      | -    | -    | -    | -     |
| Live bait tank & deck wash – both fitted in casting deck extension                                               | -    | 0        | 0        | -    | -     | -      | -    | -    | -    | -     |
| Live bait tank & deck wash – both fitted in rear casting deck                                                    | -    | -        | -        | -    | -     | -      | -    | -    | -    | -     |
| Live bait tank plumbing                                                                                          | 0    | -        | -        | 0    | -     | -      | 0    | 0    | 0    | -     |
| Live bait tank/deck wash                                                                                         | 0    | -        | -        | 0    | -     | -      | 0    | 0    | 0    | -     |
| Outriggers – 4.5m gunwale mount – fully rigged & reinforced                                                      | -    | -        | -        | 0    | -     | -      | 0    | 0    | -    | -     |
| Outriggers – mounted to T-Top                                                                                    | -    | -        | -        | -    | -     | -      | -    | -    | -    | 0     |
| Outriggers – stainless steel includes 15ft poles – fully rigged & deck reinforced                                | -    | -        | -        | -    | -     | -      | -    | 0    | 0    | -     |
| Rod rack – suits three rods (stainless steel)                                                                    | -    | 0        | 0        | -    | -     | -      | -    | -    | -    | -     |
| Tackle boxes in side boxes (x2) – fibreglass                                                                     | -    | -        | -        | -    | -     | -      | 0    | -    | -    | -     |
| Winch kit including drum winch (Viper 1000 Micro Series) – 60m rope & chain, swivel 16lb galv plough anchor      | 0    | 0        | 0        | -    | 0     | -      | -    | -    | -    | -     |
| Winch Kit including drum winch (Viper S1000 Rapid Series) – 75m rope & chain, swivel and 20lb galv plough anchor | -    | -        | -        | 0    | -     | -      | 0    | 0    | 0    | -     |