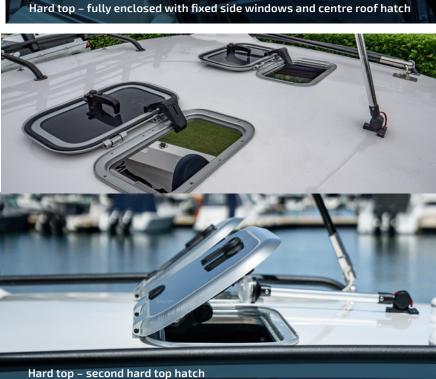

| FACTORY FITTED OPTIONS  0 = Optional   - = N/A                                       | 525F | 543SF-CC | 543SF-SC | 545F | 550BR | 620BRX | 620F | 640F | 680F | 788SF |
|--------------------------------------------------------------------------------------|------|----------|----------|------|-------|--------|------|------|------|-------|
| GENERAL CONVENIENCE & CONSTRUCTION                                                   |      |          |          |      | •     |        |      |      |      |       |
| Alloy T-Top with soft top & six rod rocket launcher – powder coated                  | -    | -        | -        | -    | -     | -      | -    | -    | -    | 0     |
| Bow/deck infill under fibreglass casting platform                                    | -    | -        | -        | -    | -     | -      | -    | -    | -    | 0     |
| Cockpit coamings – upholstered                                                       | -    | 0        | 0        | -    | -     | -      | -    | -    | -    | -     |
| Compass – binnacle mount                                                             | -    | -        | -        | -    | -     | -      | 0    | 0    | 0    | -     |
| Glove box in dash – upgrade to lid with lock                                         | 0    | -        | -        | 0    | -     | -      | -    | -    | _    | -     |
| Gunwale extrusion (aluminium)                                                        | -    | -        | -        | -    | -     | -      | -    | -    | -    | -     |
| Hard top – FRP with aluminium support & rear flood light (led) – frame powder coated | -    | -        | -        | -    | -     | -      | -    | -    | -    | 0     |
| Hard top – fully enclosed with fixed side windows and centre roof hatch              | -    | -        | -        | -    | -     | -      | -    | 0    | 0    | -     |
| Hard top – second hard top hatch                                                     | -    | -        | -        | -    | -     | -      | -    | 0    | 0    | -     |
| Hard top – second rod rack on hard top with five rod holders                         | -    | -        | -        | -    | -     | -      | -    | 0    | 0    | -     |
| Hard top – stainless steel pull out bimini extension                                 | -    | -        | -        | -    | -     | -      | -    | -    | 0    | -     |
| Hard top – windscreen wiper – each (port/starboard)                                  | -    | -        | -        | -    | -     | -      | -    | 0    | 0    | -     |
| Hard top – windscreen wiper/washer combo – each (port/starboard)                     | -    | -        | -        | -    | -     | -      | -    | 0    | 0    | -     |
| Keel guard (fibreglass)                                                              | 0    | 0        | 0        | 0    | -     | -      | -    | -    | -    | -     |
| Remove forward casting platform                                                      | -    | -        | -        | -    | -     | -      | -    | -    | -    | -     |
| Remove forward casting platform extension                                            | -    | -        | -        | -    | -     | -      | -    | -    | -    | -     |
| Rod locker – lockable include upgrade to carpeted – dark grey only                   | -    | -        | -        | -    | -     | -      | -    | -    | -    |       |
| Roswell CAM RT narrow tower – anodised or black                                      | -    | -        | -        | -    | 0     | 0      | -    | -    | -    | -     |
| Roswell CAM RT sun top                                                               | -    | -        | -        | -    | 0     | 0      | -    | -    | _    | -     |
| Roswell Elite ski rack                                                               | -    | -        | -        | -    | 0     | 0      | -    | -    | -    | -     |
| Roswell Elite wake rack                                                              | -    | -        | -        | -    | 0     | 0      | -    | -    | -    | -     |
| Roswell Elite wake/knee rack                                                         | -    | -        | -        | -    | 0     | 0      | -    | -    | -    | -     |
| Roswell mag swivel for CAM RT tower – required for racks/speakers                    | -    | -        | -        | -    | 0     | 0      | -    | -    | -    | -     |
| Second access hatch in centre console – starboard side                               | -    | -        | -        | -    | -     | -      | -    | -    | -    | -     |