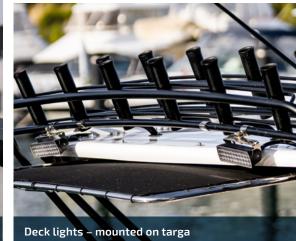

Please refer to pages 14 to 19 for specific model options availability.

Black windscreen frame

Black power coated stainless steel

Haines Signature – 2025 options | 13

| FACTORY FITTED OPTIONS  0 = Optional   - = N/A                           |  | 525F | 543SF-CC | 543SF-SC | 545F | 550BR | 620BRX | 620F | 640F | 680F | 788SF |
|--------------------------------------------------------------------------|--|------|----------|----------|------|-------|--------|------|------|------|-------|
| JISING FEATURES                                                          |  |      |          |          |      |       |        |      |      |      |       |
| Cabin door – sliding with lock                                           |  | -    | -        | -        | -    | -     | -      | 0    | -    | -    | -     |
| Cabin sidepockets                                                        |  | 0    | -        | -        | -    | -     | -      | -    | -    | -    | -     |
| Handheld shower (only available with options that have fresh water tank) |  | -    | -        | -        | -    | -     | -      | -    | -    | -    | -     |
| Porta potti toilet                                                       |  | -    | -        | -        | -    | -     | -      | 0    | -    | -    | -     |
| Rectangle table (removable)                                              |  | -    | -        | -        | -    | -     | 0      | -    | -    | -    | -     |
| Round table (removable)                                                  |  | 0    | -        | -        | 0    | 0     | -      | 0    | 0    | 0    | 0     |
| Sunshade for bow – black only                                            |  | -    | -        | -        | -    | -     | -      | -    | -    | -    | 0     |
| ELECTRICS                                                                |  |      |          |          |      |       |        |      |      |      |       |
| 3 battery system – includes commissioning of digital switching system    |  | -    | -        | -        | -    | -     | -      | -    | -    | -    | 0     |
| Cabin led strip light                                                    |  | 0    | -        | -        | 0    | -     | -      | -    | -    | -    | -     |
| Deck lights Seahawk XL red/white dual colour – mounted on targa          |  | -    | -        | -        | 0    | -     | -      | 0    | 0    | 0    | -     |
| Electric troll motor pre-wire & mount - 24V & 12V (no motor fitment)     |  | -    | -        | -        | -    | -     | -      | -    | -    | -    | -     |
| Hot water system (12 volt)                                               |  | -    | -        | -        | -    | -     | -      | -    | -    | -    | 0     |
| Live bait tank lights – blue                                             |  | -    | -        | -        | 0    | -     | -      | 0    | 0    | 0    | -     |
| Recessed cockpit lighting (pair)                                         |  | 0    | -        | -        | 0    | 0     | -      | 0    | 0    | 0    | -     |
| Under gunwale strip lighting                                             |  | 0    | -        | -        | 0    | 0     | -      | -    | 0    | 0    | -     |
| Underwater lighting (pair)                                               |  | 0    | 0        | 0        | 0    | 0     | 0      | 0    | 0    | 0    | 0     |
| Wireless charging cradle for mobile phonev                               |  | 0    | 0        | 0        | 0    | 0     | 0      | 0    | 0    | 0    | 0     |