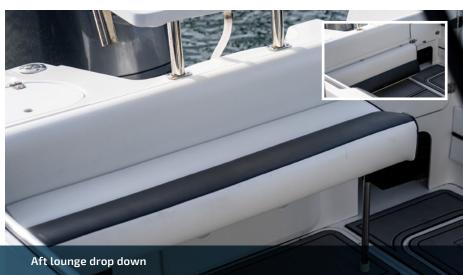

16 | Haines Signature - 2025 options Please refer to pages 14 to 19 for specific model options availability. Please refer to pages 14 to 19 for specific model options availability.

| FACTORY FITTED OPTIONS  0 = Optional   - = N/A                                                                   | 525F | 543SF-CC | 543SF-SC | 545F | 550BR | 620BRX | 620F | 640F | 680F | 788SF |
|------------------------------------------------------------------------------------------------------------------|------|----------|----------|------|-------|--------|------|------|------|-------|
| Windscreen grab rail (stainless steel)                                                                           | -    | -        | -        | -    | 0     | 0      | 0    | 0    | 0    | -     |
| Windscreen poly with stainless steel support                                                                     | -    | -        | -        | -    | -     | -      | -    | -    | -    | -     |
| Windscreen upgrade to stainless steel support                                                                    | -    | -        | 0        | -    | -     | -      | -    | -    | -    | -     |
| SEATING & UPHOLSTERY                                                                                             |      |          |          |      |       |        |      |      |      |       |
| Aft lounge drop down                                                                                             | -    | -        | -        | -    | -     | -      | -    | -    | -    | 0     |
| Aft lounge folding                                                                                               | 0    | -        | -        | 0    | -     | -      | -    | -    | 0    | -     |
| Bunk infill and cushion                                                                                          | 0    | -        | -        | 0    | -     | -      | 0    | 0    | 0    | -     |
| Ceiling lining – full cabin                                                                                      | -    | -        | -        | -    | -     | -      | 0    | 0    | 0    | -     |
| Cushion – Aft outboard well                                                                                      | -    | -        | -        | -    | -     | -      | -    | -    | -    | -     |
| Cushion – Fwd casting platform                                                                                   | -    | -        | -        | -    | -     | -      | -    | -    | -    | 0     |
| Cushion – Fwd casting platform extension                                                                         | -    | -        | -        | -    | -     | -      | -    | -    | -    | -     |
| Cushions – Aft corner seating & back rest                                                                        | -    | -        | -        | -    | -     | -      | -    | -    | -    | -     |
| Cushions – Aft corner seating                                                                                    | -    | 0        | 0        | -    | -     | -      | -    | -    | -    | -     |
| Leaning post with cushion (bow)                                                                                  | -    | 0        | 0        | -    | -     | -      | -    | -    | -    | -     |
| Port back to back seating with storage below incl galley, freshwater tank, stove, cupboards, icebox and plumbing | -    | -        | -        | -    | -     | -      | -    | -    | -    | -     |
| Seating – custom colour upholstery upgrade                                                                       | -    | 0        | -        | -    | -     | -      | -    | -    | -    | -     |
| Seating – Extra rod storage on centre console seat                                                               | -    | 0        | -        | -    | -     | -      | -    | -    | -    | -     |
| Seating – Upgrade passenger bucket to full rear face bench seat                                                  | -    | -        | -        | -    | -     | 0      | -    | -    | -    | -     |
| Seating – Upgrade to FRP seat box riser with access hatch (ea)                                                   | 0    | -        | -        | 0    | -     | -      | -    | -    | _    | _     |
| Seating – Upgrade to FRP seat box riser with tackle cupboard (ea)                                                | -    | -        | -        | -    | -     | -      | 0    | 0    | 0    | -     |
| Seating – Upgrade to stainless steel risers with esky below (ea)                                                 | -    | -        | -        | -    | -     | -      | 0    | 0    | 0    | -     |
| Seating – Upgrade to stainless steel risers with esky below (ea) – kill tank opening with hinged lid             | -    | -        | -        | 0    | -     | -      | -    | -    | -    | -     |
| Seating – Upgrade to THG bolster buckets seats (ea)                                                              | 0    | -        | -        | 0    | -     | -      | -    | -    | -    | -     |