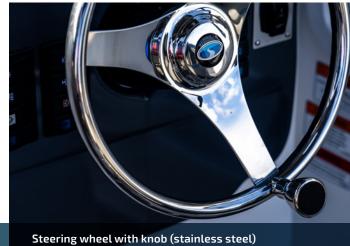

| sber free construction (Thermo-lite)  nsom step with rail (port only) with ladder  nsom steps with rails (pair) with ladder  grade to enclosed windscreen for hardtop  yl Ester Tie laminate upgrade – recommended for moored boats  ARDWARE FITTINGS  steering wheel with knob (stainless steel)  o veye L&R latch for boat only  veye L&R latch trailer & boat combo  - vail – low profile  - construction (Thermo-lite)  0  over the first live (in in)                                                                                                                                                                                                                                                                                                                                                                                                                                                                                                                                                                                                                                                                                                                                                                                                                                                                                                                                                                                                                                                                                                                                                                                                                                                                                                                                                                                                                                                                                                                                                                                                                                                                     |   | 543SF-SC | 545F | 550BR | 620BRX | 620F | 640F | 680F | 788SF |
|--------------------------------------------------------------------------------------------------------------------------------------------------------------------------------------------------------------------------------------------------------------------------------------------------------------------------------------------------------------------------------------------------------------------------------------------------------------------------------------------------------------------------------------------------------------------------------------------------------------------------------------------------------------------------------------------------------------------------------------------------------------------------------------------------------------------------------------------------------------------------------------------------------------------------------------------------------------------------------------------------------------------------------------------------------------------------------------------------------------------------------------------------------------------------------------------------------------------------------------------------------------------------------------------------------------------------------------------------------------------------------------------------------------------------------------------------------------------------------------------------------------------------------------------------------------------------------------------------------------------------------------------------------------------------------------------------------------------------------------------------------------------------------------------------------------------------------------------------------------------------------------------------------------------------------------------------------------------------------------------------------------------------------------------------------------------------------------------------------------------------------|---|----------|------|-------|--------|------|------|------|-------|
| nsom steps with rails (pair) with ladder  grade to enclosed windscreen for hardtop  yl Ester Tie laminate upgrade – recommended for moored boats  ARDWARE FITTINGS  steering wheel with knob (stainless steel)  of veye L&R latch for boat only  veye L&R latch trailer & boat combo  vrail – low profile  of the pair of the  | 0 | 0        | 0    | 0     | 0      | 0    | 0    | 0    | -     |
| grade to enclosed windscreen for hardtop  yl Ester Tie laminate upgrade – recommended for moored boats  ARDWARE FITTINGS  steering wheel with knob (stainless steel)  of eye L&R latch for boat only  of eye L&R latch trailer & boat combo  of varil – low profile  of enclosed windscreen for hardtop  —  of enclosed windscreen for hardtop  —  of enclosed windscreen for hardtop  —  of extending windscreen for hardtop  —  of enclosed windscreen for ha | 0 | 0        | 0    | -     | -      | -    | -    | -    | -     |
| ARDWARE FITTINGS  steering wheel with knob (stainless steel)  v eye L&R latch for boat only  v eye L&R latch trailer & boat combo  v rail – low profile                                                                                                                                                                                                                                                                                                                                                                                                                                                                                                                                                                                                                                                                                                                                                                                                                                                                                                                                                                                                                                                                                                                                                                                                                                                                                                                                                                                                                                                                                                                                                                                                                                                                                                                                                                                                                                                                                                                                                                        | 0 | 0        | 0    | -     | -      | -    | -    | -    | -     |
| ARDWARE FITTINGS  steering wheel with knob (stainless steel)  v eye L&R latch for boat only  v eye L&R latch trailer & boat combo  v rail – low profile  -                                                                                                                                                                                                                                                                                                                                                                                                                                                                                                                                                                                                                                                                                                                                                                                                                                                                                                                                                                                                                                                                                                                                                                                                                                                                                                                                                                                                                                                                                                                                                                                                                                                                                                                                                                                                                                                                                                                                                                     | - | -        | -    | -     | -      | -    | -    | -    | 0     |
| steering wheel with knob (stainless steel)  v eye L&R latch for boat only  v eye L&R latch trailer & boat combo  v rail – low profile  -                                                                                                                                                                                                                                                                                                                                                                                                                                                                                                                                                                                                                                                                                                                                                                                                                                                                                                                                                                                                                                                                                                                                                                                                                                                                                                                                                                                                                                                                                                                                                                                                                                                                                                                                                                                                                                                                                                                                                                                       | 0 | 0        | 0    | 0     | 0      | 0    | 0    | 0    | -     |
| v eye L&R latch for boat only  v eye L&R latch trailer & boat combo  v rail – low profile  -                                                                                                                                                                                                                                                                                                                                                                                                                                                                                                                                                                                                                                                                                                                                                                                                                                                                                                                                                                                                                                                                                                                                                                                                                                                                                                                                                                                                                                                                                                                                                                                                                                                                                                                                                                                                                                                                                                                                                                                                                                   |   |          |      |       |        |      |      |      |       |
| v eye L&R latch trailer & boat combo - v rail – low profile -                                                                                                                                                                                                                                                                                                                                                                                                                                                                                                                                                                                                                                                                                                                                                                                                                                                                                                                                                                                                                                                                                                                                                                                                                                                                                                                                                                                                                                                                                                                                                                                                                                                                                                                                                                                                                                                                                                                                                                                                                                                                  | 0 | 0        | 0    | -     | -      | 0    | -    | 0    | _     |
| v rail – low profile –                                                                                                                                                                                                                                                                                                                                                                                                                                                                                                                                                                                                                                                                                                                                                                                                                                                                                                                                                                                                                                                                                                                                                                                                                                                                                                                                                                                                                                                                                                                                                                                                                                                                                                                                                                                                                                                                                                                                                                                                                                                                                                         | - | -        | -    | -     | -      | 0    | 0    | 0    | 0     |
|                                                                                                                                                                                                                                                                                                                                                                                                                                                                                                                                                                                                                                                                                                                                                                                                                                                                                                                                                                                                                                                                                                                                                                                                                                                                                                                                                                                                                                                                                                                                                                                                                                                                                                                                                                                                                                                                                                                                                                                                                                                                                                                                | - | -        | -    | -     | -      | 0    | 0    | 0    | 0     |
| W 5 W ( )                                                                                                                                                                                                                                                                                                                                                                                                                                                                                                                                                                                                                                                                                                                                                                                                                                                                                                                                                                                                                                                                                                                                                                                                                                                                                                                                                                                                                                                                                                                                                                                                                                                                                                                                                                                                                                                                                                                                                                                                                                                                                                                      | - | -        | -    | 0     | 0      | -    | -    | 0    | -     |
| v rail – Split (pair)                                                                                                                                                                                                                                                                                                                                                                                                                                                                                                                                                                                                                                                                                                                                                                                                                                                                                                                                                                                                                                                                                                                                                                                                                                                                                                                                                                                                                                                                                                                                                                                                                                                                                                                                                                                                                                                                                                                                                                                                                                                                                                          | - | -        | 0    | -     | -      | 0    | -    | _    | -     |
| v roller –                                                                                                                                                                                                                                                                                                                                                                                                                                                                                                                                                                                                                                                                                                                                                                                                                                                                                                                                                                                                                                                                                                                                                                                                                                                                                                                                                                                                                                                                                                                                                                                                                                                                                                                                                                                                                                                                                                                                                                                                                                                                                                                     | - | -        | -    | -     | -      | -    | -    | -    | -     |
| v roller – hinged –                                                                                                                                                                                                                                                                                                                                                                                                                                                                                                                                                                                                                                                                                                                                                                                                                                                                                                                                                                                                                                                                                                                                                                                                                                                                                                                                                                                                                                                                                                                                                                                                                                                                                                                                                                                                                                                                                                                                                                                                                                                                                                            | 0 | 0        | -    | -     | -      | -    | -    | _    | _     |
| v roller and pop up cleats                                                                                                                                                                                                                                                                                                                                                                                                                                                                                                                                                                                                                                                                                                                                                                                                                                                                                                                                                                                                                                                                                                                                                                                                                                                                                                                                                                                                                                                                                                                                                                                                                                                                                                                                                                                                                                                                                                                                                                                                                                                                                                     | - | -        | -    | 0     | -      | -    | -    | -    | -     |
| ats – extra fold up (pair)                                                                                                                                                                                                                                                                                                                                                                                                                                                                                                                                                                                                                                                                                                                                                                                                                                                                                                                                                                                                                                                                                                                                                                                                                                                                                                                                                                                                                                                                                                                                                                                                                                                                                                                                                                                                                                                                                                                                                                                                                                                                                                     | 0 | 0        | _    | -     | -      | -    | -    | -    | -     |
| ats – extra pop-up (pair)                                                                                                                                                                                                                                                                                                                                                                                                                                                                                                                                                                                                                                                                                                                                                                                                                                                                                                                                                                                                                                                                                                                                                                                                                                                                                                                                                                                                                                                                                                                                                                                                                                                                                                                                                                                                                                                                                                                                                                                                                                                                                                      | - | -        | -    | 0     | -      | -    | -    | -    | -     |
| strut for hatch (ea)                                                                                                                                                                                                                                                                                                                                                                                                                                                                                                                                                                                                                                                                                                                                                                                                                                                                                                                                                                                                                                                                                                                                                                                                                                                                                                                                                                                                                                                                                                                                                                                                                                                                                                                                                                                                                                                                                                                                                                                                                                                                                                           | 0 | 0        | -    | -     | -      | -    | -    | -    | -     |
| b handle – each (stainless steel)                                                                                                                                                                                                                                                                                                                                                                                                                                                                                                                                                                                                                                                                                                                                                                                                                                                                                                                                                                                                                                                                                                                                                                                                                                                                                                                                                                                                                                                                                                                                                                                                                                                                                                                                                                                                                                                                                                                                                                                                                                                                                              | - | 0        | -    | -     | -      | -    | -    | -    | -     |
| ender Pro Signature kit – 4 x receivers & 2 x pins with rope                                                                                                                                                                                                                                                                                                                                                                                                                                                                                                                                                                                                                                                                                                                                                                                                                                                                                                                                                                                                                                                                                                                                                                                                                                                                                                                                                                                                                                                                                                                                                                                                                                                                                                                                                                                                                                                                                                                                                                                                                                                                   | - | -        | -    | -     | -      | -    | -    | -    | -     |
| e rails – rear corner pair (stainless steel)                                                                                                                                                                                                                                                                                                                                                                                                                                                                                                                                                                                                                                                                                                                                                                                                                                                                                                                                                                                                                                                                                                                                                                                                                                                                                                                                                                                                                                                                                                                                                                                                                                                                                                                                                                                                                                                                                                                                                                                                                                                                                   | - | -        | _    | -     | -      | -    | -    | -    | -     |
| nature stealth kit – black powder coated stainless, windscreen frame, ski pole (if applicable), and black owale rubber                                                                                                                                                                                                                                                                                                                                                                                                                                                                                                                                                                                                                                                                                                                                                                                                                                                                                                                                                                                                                                                                                                                                                                                                                                                                                                                                                                                                                                                                                                                                                                                                                                                                                                                                                                                                                                                                                                                                                                                                         | 0 | 0        | 0    | 0     | 0      | 0    | 0    | 0    | 0     |
| ga – fixed (stainless steel)                                                                                                                                                                                                                                                                                                                                                                                                                                                                                                                                                                                                                                                                                                                                                                                                                                                                                                                                                                                                                                                                                                                                                                                                                                                                                                                                                                                                                                                                                                                                                                                                                                                                                                                                                                                                                                                                                                                                                                                                                                                                                                   |   | _        | 0    | -     | -      | -    | -    | -    | -     |
| ga – folding (stainless steel)                                                                                                                                                                                                                                                                                                                                                                                                                                                                                                                                                                                                                                                                                                                                                                                                                                                                                                                                                                                                                                                                                                                                                                                                                                                                                                                                                                                                                                                                                                                                                                                                                                                                                                                                                                                                                                                                                                                                                                                                                                                                                                 | - |          |      |       |        |      |      |      |       |
| ga – premium folding (stainless steel) –                                                                                                                                                                                                                                                                                                                                                                                                                                                                                                                                                                                                                                                                                                                                                                                                                                                                                                                                                                                                                                                                                                                                                                                                                                                                                                                                                                                                                                                                                                                                                                                                                                                                                                                                                                                                                                                                                                                                                                                                                                                                                       | - | -        | 0    | -     | -      | 0    | _    | -    | _     |