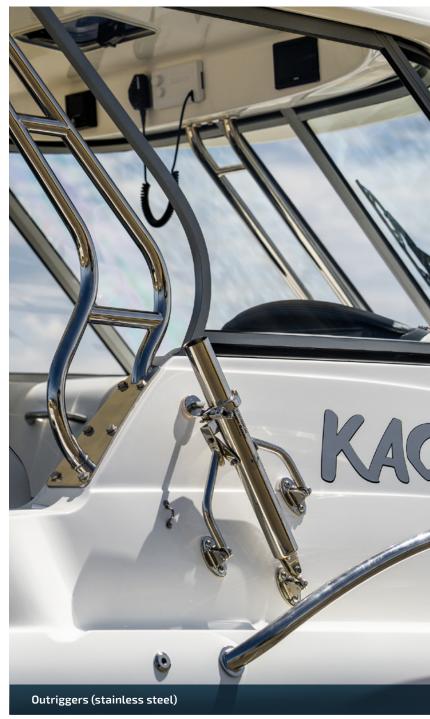

| FACTORY FITTED OPTIONS  0 = Optional   - = N/A                                                                   | 525F | 543SF-CC | 543SF-SC | 545F | 550BR | 620BRX | 620F | 640F | 680F | 788SF |
|------------------------------------------------------------------------------------------------------------------|------|----------|----------|------|-------|--------|------|------|------|-------|
| FISHING FEATURES                                                                                                 |      |          |          |      |       |        |      |      |      |       |
| Bait prep board – fibreglass folding includes rod holders                                                        | 0    | -        | _        | _    | -     | -      | 0    | 0    | 0    | 0     |
| Bait prep board and pole to suit ski pole mount (must be ordered with ski pole)                                  | -    | -        | -        | 0    | 0     | 0      | -    | -    | -    | -     |
| Deck wash only                                                                                                   | 0    | 0        | 0        | 0    | -     | -      | 0    | 0    | 0    | -     |
| Live bait tank (rcd) & deck wash (cde) & fwd live well (cde)                                                     | -    | 0        | 0        | -    | -     | -      | -    | -    | -    | -     |
| Live bait tank & deck wash – both fitted in casting deck extension                                               | -    | 0        | 0        | -    | -     | -      | -    | -    | -    | -     |
| Live bait tank & deck wash – both fitted in rear casting deck                                                    | -    | -        | -        | -    | -     | -      | -    | -    | -    | -     |
| Live bait tank plumbing                                                                                          | 0    | -        | -        | 0    | -     | -      | 0    | 0    | 0    | -     |
| Live bait tank/deck wash                                                                                         | 0    | -        | -        | 0    | -     | -      | 0    | 0    | 0    | -     |
| Outriggers – 4.5m gunwale mount – fully rigged & reinforced                                                      | -    | -        | -        | 0    | -     | -      | 0    | 0    | -    | -     |
| Outriggers – mounted to T-Top                                                                                    | -    | -        | -        | -    | -     | -      | -    | -    | -    | 0     |
| Outriggers – stainless steel includes 15ft poles – fully rigged & deck reinforced                                | -    | -        | -        | -    | -     | -      | -    | 0    | 0    | -     |
| Rod rack – suits three rods (stainless steel)                                                                    | -    | 0        | 0        | -    | -     | -      | -    | -    | -    | -     |
| Tackle boxes in side boxes (x2) – fibreglass                                                                     | -    | -        | -        | -    | -     | -      | 0    | -    | -    | -     |
| Winch kit including drum winch (Viper 1000 Micro Series) – 60m rope & chain, swivel 16lb galv plough anchor      | 0    | 0        | 0        | -    | 0     | -      | -    | -    | -    | -     |
| Winch Kit including drum winch (Viper S1000 Rapid Series) – 75m rope & chain, swivel and 20lb galv plough anchor | -    | -        | -        | 0    | -     | -      | 0    | 0    | 0    | -     |