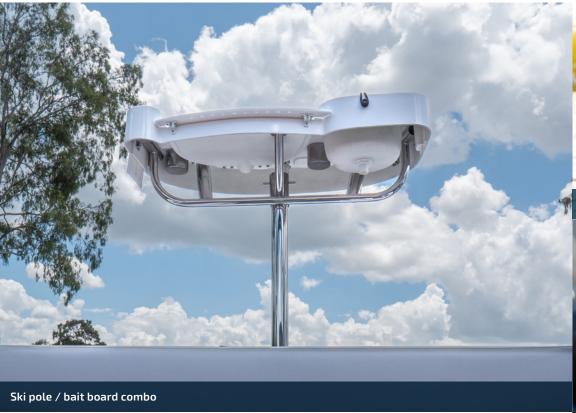

| SPORTS FEATURES                                                                     |   |   |   |   |   |   |   |   |   |   |
|-------------------------------------------------------------------------------------|---|---|---|---|---|---|---|---|---|---|
| Bow infill & cushion with air dam                                                   | - | - | - | - | - | 0 | - | - | - | - |
| Bow tonneau                                                                         | - | - | - | - | 0 | 0 | - | - | - | - |
| Ski pole                                                                            | 0 | - | - | 0 | 0 | 0 | - | - | - | - |
| STEERING & RIGGING                                                                  |   |   |   |   |   |   |   |   |   |   |
| Electronic power steering system install for single OBM                             | - | - | - | - | - | - | - | - | - | 0 |
| Electronic power steering system install for twin OBM – including transom plate     | - | - | - | - | - | - | - | - | - | 0 |
| Steering – upgrade hydraulic to tilt hydraulic steering                             | - | 0 | 0 | - | 0 | - | 0 | 0 | - | - |
| Steering – upgrade mechanical to hydraulic steering                                 | 0 | - | - | 0 | - | - | - | - | - | - |
| Steering – upgrade mechanical to tilt hydraulic steering                            | 0 | - | - | 0 | - | - | - | - | - | - |
| Steering – upgrade to twin engine hydraulic steering – req as min for twin outboard | - | - | - | - | - | - | - | - | - | 0 |
| Trim tabs – Lectrotab 12x12 stainless steel plates with standard switch             | - | - | - | - | - | - | - | - | 0 | - |
| Trim tabs – Lectrotab 12x9 stainless steel plates with standard switch              | - | 0 | 0 | - | - | - | 0 | 0 | - | - |
| Trim tabs – upgrade to LED switch with auto-retract                                 | - | 0 | 0 | - | - | - | 0 | 0 | 0 | 0 |