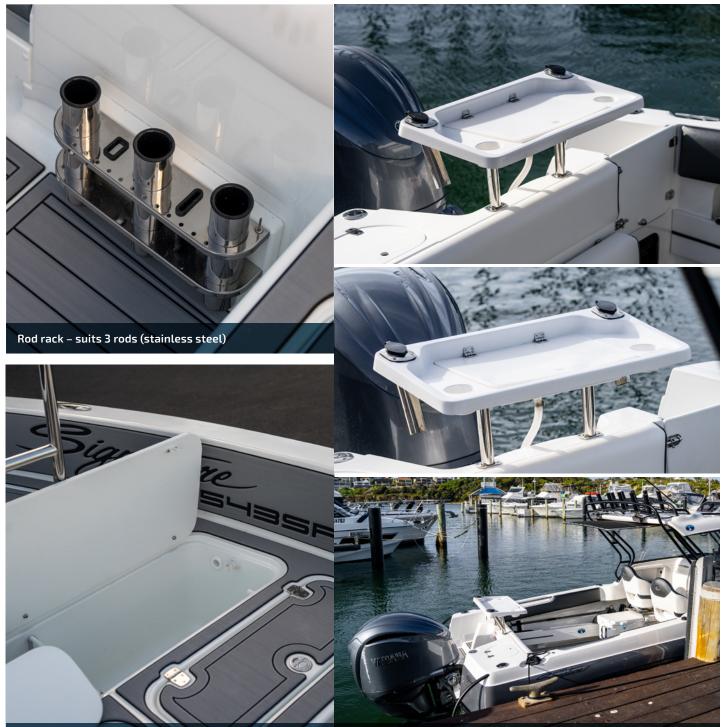

# FISHING FEATURES

4 | Haines Signature - 2025 options Please refer to pages 14 to 19 for specific model options availability. Please refer to pages 14 to 19 for specific model options availability.

Bait prep board – fibreglass folding includes rod holders

| FACTORY FITTED OPTIONS  0 = Optional   - = N/A                                                                   | 525F | 543SF-CC | 543SF-SC | 545F | 550BR | 620BRX | 620F | 640F | 680F | 788SF |
|------------------------------------------------------------------------------------------------------------------|------|----------|----------|------|-------|--------|------|------|------|-------|
| FISHING FEATURES                                                                                                 |      |          |          |      |       |        |      |      |      |       |
| Bait prep board – fibreglass folding includes rod holders                                                        | 0    | -        | _        | _    | -     | -      | 0    | 0    | 0    | 0     |
| Bait prep board and pole to suit ski pole mount (must be ordered with ski pole)                                  | -    | -        | -        | 0    | 0     | 0      | -    | -    | -    | -     |
| Deck wash only                                                                                                   | 0    | 0        | 0        | 0    | -     | -      | 0    | 0    | 0    | -     |
| Live bait tank (rcd) & deck wash (cde) & fwd live well (cde)                                                     | -    | 0        | 0        | -    | -     | -      | -    | -    | -    | -     |
| Live bait tank & deck wash – both fitted in casting deck extension                                               | -    | 0        | 0        | -    | -     | -      | -    | -    | -    | -     |
| Live bait tank & deck wash – both fitted in rear casting deck                                                    | -    | -        | -        | -    | -     | -      | -    | -    | -    | -     |
| Live bait tank plumbing                                                                                          | 0    | -        | -        | 0    | -     | -      | 0    | 0    | 0    | -     |
| Live bait tank/deck wash                                                                                         | 0    | -        | -        | 0    | -     | -      | 0    | 0    | 0    | -     |
| Outriggers – 4.5m gunwale mount – fully rigged & reinforced                                                      | -    | -        | -        | 0    | -     | -      | 0    | 0    | -    | -     |
| Outriggers – mounted to T-Top                                                                                    | -    | -        | -        | -    | -     | -      | -    | -    | -    | 0     |
| Outriggers – stainless steel includes 15ft poles – fully rigged & deck reinforced                                | -    | -        | -        | -    | -     | -      | -    | 0    | 0    | -     |
| Rod rack – suits three rods (stainless steel)                                                                    | -    | 0        | 0        | -    | -     | -      | -    | -    | -    | -     |
| Tackle boxes in side boxes (x2) – fibreglass                                                                     | -    | -        | -        | -    | -     | -      | 0    | -    | -    | -     |
| Winch kit including drum winch (Viper 1000 Micro Series) – 60m rope & chain, swivel 16lb galv plough anchor      | 0    | 0        | 0        | -    | 0     | -      | -    | -    | -    | -     |
| Winch Kit including drum winch (Viper S1000 Rapid Series) – 75m rope & chain, swivel and 20lb galv plough anchor | -    | -        | -        | 0    | -     | -      | 0    | 0    | 0    | -     |