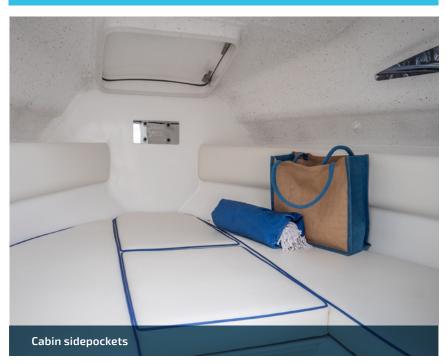

Please refer to pages 14 to 19 for specific model options availability.

Black windscreen frame

Black power coated stainless steel

Haines Signature – 2025 options | 13

| FACTORY FITTED OPTIONS  0 = Optional   - = N/A                           |  | 525F | 543SF-CC | 543SF-SC | 545F | 550BR | 620BRX | 620F | 640F | 680F | 788SF |
|--------------------------------------------------------------------------|--|------|----------|----------|------|-------|--------|------|------|------|-------|
| JISING FEATURES                                                          |  |      |          |          |      |       |        |      |      |      |       |
| Cabin door – sliding with lock                                           |  | -    | -        | -        | -    | -     | -      | 0    | -    | -    | -     |
| Cabin sidepockets                                                        |  | 0    | -        | -        | -    | -     | -      | -    | -    | -    | -     |
| Handheld shower (only available with options that have fresh water tank) |  | -    | -        | -        | -    | -     | -      | -    | -    | -    | -     |
| Porta potti toilet                                                       |  | -    | -        | -        | -    | -     | -      | 0    | -    | -    | -     |
| Rectangle table (removable)                                              |  | -    | -        | -        | -    | -     | 0      | -    | -    | -    | -     |
| Round table (removable)                                                  |  | 0    | -        | -        | 0    | 0     | -      | 0    | 0    | 0    | 0     |
| Sunshade for bow – black only                                            |  | -    | -        | -        | -    | -     | -      | -    | -    | -    | 0     |
| ELECTRICS                                                                |  |      |          |          |      |       |        |      |      |      |       |
| 3 battery system – includes commissioning of digital switching system    |  | -    | -        | -        | -    | -     | -      | -    | -    | -    | 0     |
| Cabin led strip light                                                    |  | 0    | -        | -        | 0    | -     | -      | -    | -    | -    | -     |
| Deck lights Seahawk XL red/white dual colour – mounted on targa          |  | -    | -        | -        | 0    | -     | -      | 0    | 0    | 0    | -     |
| Electric troll motor pre-wire & mount - 24V & 12V (no motor fitment)     |  | -    | -        | -        | -    | -     | -      | -    | -    | -    | -     |
| Hot water system (12 volt)                                               |  | -    | -        | -        | -    | -     | -      | -    | -    | -    | 0     |
| Live bait tank lights – blue                                             |  | -    | -        | -        | 0    | -     | -      | 0    | 0    | 0    | -     |
| Recessed cockpit lighting (pair)                                         |  | 0    | -        | -        | 0    | 0     | -      | 0    | 0    | 0    | -     |
| Under gunwale strip lighting                                             |  | 0    | -        | -        | 0    | 0     | -      | -    | 0    | 0    | -     |
| Underwater lighting (pair)                                               |  | 0    | 0        | 0        | 0    | 0     | 0      | 0    | 0    | 0    | 0     |
| Wireless charging cradle for mobile phonev                               |  | 0    | 0        | 0        | 0    | 0     | 0      | 0    | 0    | 0    | 0     |