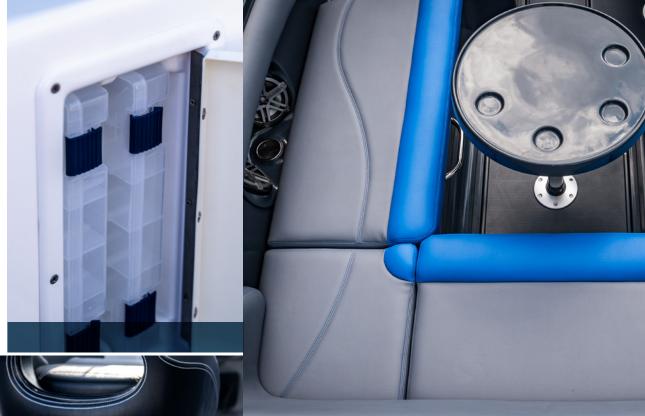

#### SEATING & UPHOLSTERY

Aft lounge folding

10 | Haines Signature – 2025 options Please refer to pages 14 to 19 for specific model options availability. Haines Signature – 2025 options | 11 Please refer to pages 14 to 19 for specific model options availability.

16 | Haines Signature - 2025 options Please refer to pages 14 to 19 for specific model options availability. Please refer to pages 14 to 19 for specific model options availability.

| FACTORY FITTED OPTIONS  0 = Optional   - = N/A                                                                   | 525F | 543SF-CC | 543SF-SC | 545F | 550BR | 620BRX | 620F | 640F | 680F | 788SF |
|------------------------------------------------------------------------------------------------------------------|------|----------|----------|------|-------|--------|------|------|------|-------|
| Windscreen grab rail (stainless steel)                                                                           | -    | -        | -        | -    | 0     | 0      | 0    | 0    | 0    | -     |
| Windscreen poly with stainless steel support                                                                     | -    | -        | -        | -    | -     | -      | -    | -    | -    | -     |
| Windscreen upgrade to stainless steel support                                                                    | -    | -        | 0        | -    | -     | -      | -    | -    | -    | -     |
| SEATING & UPHOLSTERY                                                                                             |      |          |          |      |       |        |      |      |      |       |
| Aft lounge drop down                                                                                             | -    | -        | -        | -    | -     | -      | -    | -    | -    | 0     |
| Aft lounge folding                                                                                               | 0    | -        | -        | 0    | -     | -      | -    | -    | 0    | -     |
| Bunk infill and cushion                                                                                          | 0    | -        | -        | 0    | -     | -      | 0    | 0    | 0    | -     |
| Ceiling lining – full cabin                                                                                      | -    | -        | -        | -    | -     | -      | 0    | 0    | 0    | -     |
| Cushion – Aft outboard well                                                                                      | -    | -        | -        | -    | -     | -      | -    | -    | -    | -     |
| Cushion – Fwd casting platform                                                                                   | -    | -        | -        | -    | -     | -      | -    | -    | -    | 0     |
| Cushion – Fwd casting platform extension                                                                         | -    | -        | -        | -    | -     | -      | -    | -    | -    | -     |
| Cushions – Aft corner seating & back rest                                                                        | -    | -        | -        | -    | -     | -      | -    | -    | -    | -     |
| Cushions – Aft corner seating                                                                                    | -    | 0        | 0        | -    | -     | -      | -    | -    | -    | -     |
| Leaning post with cushion (bow)                                                                                  | -    | 0        | 0        | -    | -     | -      | -    | -    | -    | -     |
| Port back to back seating with storage below incl galley, freshwater tank, stove, cupboards, icebox and plumbing | -    | -        | -        | -    | -     | -      | -    | -    | -    | -     |
| Seating – custom colour upholstery upgrade                                                                       | -    | 0        | -        | -    | -     | -      | -    | -    | -    | -     |
| Seating – Extra rod storage on centre console seat                                                               | -    | 0        | -        | -    | -     | -      | -    | -    | -    | -     |
| Seating – Upgrade passenger bucket to full rear face bench seat                                                  | -    | -        | -        | -    | -     | 0      | -    | -    | -    | -     |
| Seating – Upgrade to FRP seat box riser with access hatch (ea)                                                   | 0    | -        | -        | 0    | -     | -      | -    | -    | _    | _     |
| Seating – Upgrade to FRP seat box riser with tackle cupboard (ea)                                                | -    | -        | -        | -    | -     | -      | 0    | 0    | 0    | -     |
| Seating – Upgrade to stainless steel risers with esky below (ea)                                                 | -    | -        | -        | -    | -     | -      | 0    | 0    | 0    | -     |
| Seating – Upgrade to stainless steel risers with esky below (ea) – kill tank opening with hinged lid             | -    | -        | -        | 0    | -     | -      | -    | -    | -    | -     |
| Seating – Upgrade to THG bolster buckets seats (ea)                                                              | 0    | -        | -        | 0    | -     | -      | -    | -    | -    | -     |