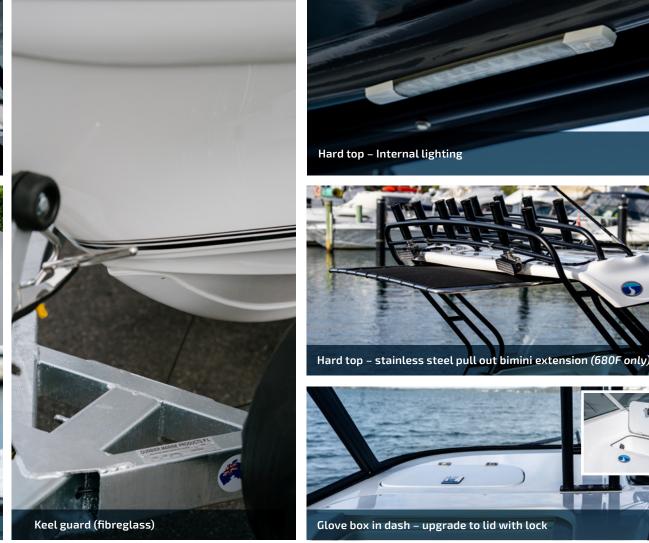

| FACTORY FITTED OPTIONS  0 = Optional   - = N/A                                       | 525F | 543SF-CC | 543SF-SC | 545F | 550BR | 620BRX | 620F | 640F | 680F | 788SF |
|--------------------------------------------------------------------------------------|------|----------|----------|------|-------|--------|------|------|------|-------|
| GENERAL CONVENIENCE & CONSTRUCTION                                                   |      |          |          |      | •     |        |      |      |      |       |
| Alloy T-Top with soft top & six rod rocket launcher – powder coated                  | -    | -        | -        | -    | -     | -      | -    | -    | -    | 0     |
| Bow/deck infill under fibreglass casting platform                                    | -    | -        | -        | -    | -     | -      | -    | -    | -    | 0     |
| Cockpit coamings – upholstered                                                       | -    | 0        | 0        | -    | -     | -      | -    | -    | -    | -     |
| Compass – binnacle mount                                                             | -    | -        | -        | -    | -     | -      | 0    | 0    | 0    | -     |
| Glove box in dash – upgrade to lid with lock                                         | 0    | -        | -        | 0    | -     | -      | -    | -    | _    | -     |
| Gunwale extrusion (aluminium)                                                        | -    | -        | -        | -    | -     | -      | -    | -    | -    | -     |
| Hard top – FRP with aluminium support & rear flood light (led) – frame powder coated | -    | -        | -        | -    | -     | -      | -    | -    | -    | 0     |
| Hard top – fully enclosed with fixed side windows and centre roof hatch              | -    | -        | -        | -    | -     | -      | -    | 0    | 0    | -     |
| Hard top – second hard top hatch                                                     | -    | -        | -        | -    | -     | -      | -    | 0    | 0    | -     |
| Hard top – second rod rack on hard top with five rod holders                         | -    | -        | -        | -    | -     | -      | -    | 0    | 0    | -     |
| Hard top – stainless steel pull out bimini extension                                 | -    | -        | -        | -    | -     | -      | -    | -    | 0    | -     |
| Hard top – windscreen wiper – each (port/starboard)                                  | -    | -        | -        | -    | -     | -      | -    | 0    | 0    | -     |
| Hard top – windscreen wiper/washer combo – each (port/starboard)                     | -    | -        | -        | -    | -     | -      | -    | 0    | 0    | -     |
| Keel guard (fibreglass)                                                              | 0    | 0        | 0        | 0    | -     | -      | -    | -    | -    | -     |
| Remove forward casting platform                                                      | -    | -        | -        | -    | -     | -      | -    | -    | -    | -     |
| Remove forward casting platform extension                                            | -    | -        | -        | -    | -     | -      | -    | -    | -    | -     |
| Rod locker – lockable include upgrade to carpeted – dark grey only                   | -    | -        | -        | -    | -     | -      | -    | -    | -    |       |
| Roswell CAM RT narrow tower – anodised or black                                      | -    | -        | -        | -    | 0     | 0      | -    | -    | -    | -     |
| Roswell CAM RT sun top                                                               | -    | -        | -        | -    | 0     | 0      | -    | -    | _    | -     |
| Roswell Elite ski rack                                                               | -    | -        | -        | -    | 0     | 0      | -    | -    | -    | -     |
| Roswell Elite wake rack                                                              | -    | -        | -        | -    | 0     | 0      | -    | -    | -    | -     |
| Roswell Elite wake/knee rack                                                         | -    | -        | -        | -    | 0     | 0      | -    | -    | -    | -     |
| Roswell mag swivel for CAM RT tower – required for racks/speakers                    | -    | -        | -        | -    | 0     | 0      | -    | -    | -    | -     |
| Second access hatch in centre console – starboard side                               | -    | -        | -        | -    | -     | -      | -    | -    | -    | -     |