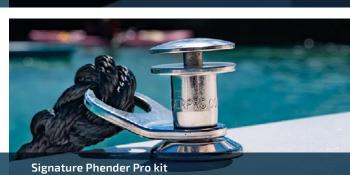

| sber free construction (Thermo-lite)  nsom step with rail (port only) with ladder  nsom steps with rails (pair) with ladder  grade to enclosed windscreen for hardtop  yl Ester Tie laminate upgrade – recommended for moored boats  ARDWARE FITTINGS  steering wheel with knob (stainless steel)  o veye L&R latch for boat only  veye L&R latch trailer & boat combo  - vail – low profile  - construction (Thermo-lite)  0  over the first live (in in)                                                                                                                                                                                                                                                                                                                                                                                                                                                                                                                                                                                                                                                                                                                                                                                                                                                                                                                                                                                                                                                                                                                                                                                                                                                                                                                                                                                                                                                                                                                                                                                                                                                                     |   | 543SF-SC | 545F | 550BR | 620BRX | 620F | 640F | 680F | 788SF |
|--------------------------------------------------------------------------------------------------------------------------------------------------------------------------------------------------------------------------------------------------------------------------------------------------------------------------------------------------------------------------------------------------------------------------------------------------------------------------------------------------------------------------------------------------------------------------------------------------------------------------------------------------------------------------------------------------------------------------------------------------------------------------------------------------------------------------------------------------------------------------------------------------------------------------------------------------------------------------------------------------------------------------------------------------------------------------------------------------------------------------------------------------------------------------------------------------------------------------------------------------------------------------------------------------------------------------------------------------------------------------------------------------------------------------------------------------------------------------------------------------------------------------------------------------------------------------------------------------------------------------------------------------------------------------------------------------------------------------------------------------------------------------------------------------------------------------------------------------------------------------------------------------------------------------------------------------------------------------------------------------------------------------------------------------------------------------------------------------------------------------------|---|----------|------|-------|--------|------|------|------|-------|
| nsom steps with rails (pair) with ladder  grade to enclosed windscreen for hardtop  yl Ester Tie laminate upgrade – recommended for moored boats  ARDWARE FITTINGS  steering wheel with knob (stainless steel)  of veye L&R latch for boat only  veye L&R latch trailer & boat combo  vrail – low profile  of the pair of the  | 0 | 0        | 0    | 0     | 0      | 0    | 0    | 0    | -     |
| grade to enclosed windscreen for hardtop  yl Ester Tie laminate upgrade – recommended for moored boats  ARDWARE FITTINGS  steering wheel with knob (stainless steel)  of eye L&R latch for boat only  of eye L&R latch trailer & boat combo  of varil – low profile  of enclosed windscreen for hardtop  —  of enclosed windscreen for hardtop  —  of enclosed windscreen for hardtop  —  of extending windscreen for hardtop  —  of enclosed windscreen for ha | 0 | 0        | 0    | -     | -      | -    | -    | -    | -     |
| ARDWARE FITTINGS  steering wheel with knob (stainless steel)  v eye L&R latch for boat only  v eye L&R latch trailer & boat combo  v rail – low profile                                                                                                                                                                                                                                                                                                                                                                                                                                                                                                                                                                                                                                                                                                                                                                                                                                                                                                                                                                                                                                                                                                                                                                                                                                                                                                                                                                                                                                                                                                                                                                                                                                                                                                                                                                                                                                                                                                                                                                        | 0 | 0        | 0    | -     | -      | -    | -    | -    | -     |
| ARDWARE FITTINGS  steering wheel with knob (stainless steel)  v eye L&R latch for boat only  v eye L&R latch trailer & boat combo  v rail – low profile  -                                                                                                                                                                                                                                                                                                                                                                                                                                                                                                                                                                                                                                                                                                                                                                                                                                                                                                                                                                                                                                                                                                                                                                                                                                                                                                                                                                                                                                                                                                                                                                                                                                                                                                                                                                                                                                                                                                                                                                     | - | -        | -    | -     | -      | -    | -    | -    | 0     |
| steering wheel with knob (stainless steel)  v eye L&R latch for boat only  v eye L&R latch trailer & boat combo  v rail – low profile  -                                                                                                                                                                                                                                                                                                                                                                                                                                                                                                                                                                                                                                                                                                                                                                                                                                                                                                                                                                                                                                                                                                                                                                                                                                                                                                                                                                                                                                                                                                                                                                                                                                                                                                                                                                                                                                                                                                                                                                                       | 0 | 0        | 0    | 0     | 0      | 0    | 0    | 0    | -     |
| v eye L&R latch for boat only  v eye L&R latch trailer & boat combo  v rail – low profile  -                                                                                                                                                                                                                                                                                                                                                                                                                                                                                                                                                                                                                                                                                                                                                                                                                                                                                                                                                                                                                                                                                                                                                                                                                                                                                                                                                                                                                                                                                                                                                                                                                                                                                                                                                                                                                                                                                                                                                                                                                                   |   |          |      |       |        |      |      |      |       |
| v eye L&R latch trailer & boat combo - v rail – low profile -                                                                                                                                                                                                                                                                                                                                                                                                                                                                                                                                                                                                                                                                                                                                                                                                                                                                                                                                                                                                                                                                                                                                                                                                                                                                                                                                                                                                                                                                                                                                                                                                                                                                                                                                                                                                                                                                                                                                                                                                                                                                  | 0 | 0        | 0    | -     | -      | 0    | -    | 0    | _     |
| v rail – low profile –                                                                                                                                                                                                                                                                                                                                                                                                                                                                                                                                                                                                                                                                                                                                                                                                                                                                                                                                                                                                                                                                                                                                                                                                                                                                                                                                                                                                                                                                                                                                                                                                                                                                                                                                                                                                                                                                                                                                                                                                                                                                                                         | - | -        | -    | -     | -      | 0    | 0    | 0    | 0     |
|                                                                                                                                                                                                                                                                                                                                                                                                                                                                                                                                                                                                                                                                                                                                                                                                                                                                                                                                                                                                                                                                                                                                                                                                                                                                                                                                                                                                                                                                                                                                                                                                                                                                                                                                                                                                                                                                                                                                                                                                                                                                                                                                | - | -        | -    | -     | -      | 0    | 0    | 0    | 0     |
| W 5 W ( )                                                                                                                                                                                                                                                                                                                                                                                                                                                                                                                                                                                                                                                                                                                                                                                                                                                                                                                                                                                                                                                                                                                                                                                                                                                                                                                                                                                                                                                                                                                                                                                                                                                                                                                                                                                                                                                                                                                                                                                                                                                                                                                      | - | -        | -    | 0     | 0      | -    | -    | 0    | -     |
| v rail – Split (pair)                                                                                                                                                                                                                                                                                                                                                                                                                                                                                                                                                                                                                                                                                                                                                                                                                                                                                                                                                                                                                                                                                                                                                                                                                                                                                                                                                                                                                                                                                                                                                                                                                                                                                                                                                                                                                                                                                                                                                                                                                                                                                                          | - | -        | 0    | -     | -      | 0    | -    | _    | -     |
| v roller –                                                                                                                                                                                                                                                                                                                                                                                                                                                                                                                                                                                                                                                                                                                                                                                                                                                                                                                                                                                                                                                                                                                                                                                                                                                                                                                                                                                                                                                                                                                                                                                                                                                                                                                                                                                                                                                                                                                                                                                                                                                                                                                     | - | -        | -    | -     | -      | -    | -    | -    | -     |
| v roller – hinged –                                                                                                                                                                                                                                                                                                                                                                                                                                                                                                                                                                                                                                                                                                                                                                                                                                                                                                                                                                                                                                                                                                                                                                                                                                                                                                                                                                                                                                                                                                                                                                                                                                                                                                                                                                                                                                                                                                                                                                                                                                                                                                            | 0 | 0        | -    | -     | -      | -    | -    | _    | _     |
| v roller and pop up cleats                                                                                                                                                                                                                                                                                                                                                                                                                                                                                                                                                                                                                                                                                                                                                                                                                                                                                                                                                                                                                                                                                                                                                                                                                                                                                                                                                                                                                                                                                                                                                                                                                                                                                                                                                                                                                                                                                                                                                                                                                                                                                                     | - | -        | -    | 0     | -      | -    | -    | -    | -     |
| ats – extra fold up (pair)                                                                                                                                                                                                                                                                                                                                                                                                                                                                                                                                                                                                                                                                                                                                                                                                                                                                                                                                                                                                                                                                                                                                                                                                                                                                                                                                                                                                                                                                                                                                                                                                                                                                                                                                                                                                                                                                                                                                                                                                                                                                                                     | 0 | 0        | _    | -     | -      | -    | -    | -    | -     |
| ats – extra pop-up (pair)                                                                                                                                                                                                                                                                                                                                                                                                                                                                                                                                                                                                                                                                                                                                                                                                                                                                                                                                                                                                                                                                                                                                                                                                                                                                                                                                                                                                                                                                                                                                                                                                                                                                                                                                                                                                                                                                                                                                                                                                                                                                                                      | - | -        | -    | 0     | -      | -    | -    | -    | -     |
| strut for hatch (ea)                                                                                                                                                                                                                                                                                                                                                                                                                                                                                                                                                                                                                                                                                                                                                                                                                                                                                                                                                                                                                                                                                                                                                                                                                                                                                                                                                                                                                                                                                                                                                                                                                                                                                                                                                                                                                                                                                                                                                                                                                                                                                                           | 0 | 0        | -    | -     | -      | -    | -    | -    | -     |
| b handle – each (stainless steel)                                                                                                                                                                                                                                                                                                                                                                                                                                                                                                                                                                                                                                                                                                                                                                                                                                                                                                                                                                                                                                                                                                                                                                                                                                                                                                                                                                                                                                                                                                                                                                                                                                                                                                                                                                                                                                                                                                                                                                                                                                                                                              | - | 0        | -    | -     | -      | -    | -    | -    | -     |
| ender Pro Signature kit – 4 x receivers & 2 x pins with rope                                                                                                                                                                                                                                                                                                                                                                                                                                                                                                                                                                                                                                                                                                                                                                                                                                                                                                                                                                                                                                                                                                                                                                                                                                                                                                                                                                                                                                                                                                                                                                                                                                                                                                                                                                                                                                                                                                                                                                                                                                                                   | - | -        | -    | -     | -      | -    | -    | -    | -     |
| e rails – rear corner pair (stainless steel)                                                                                                                                                                                                                                                                                                                                                                                                                                                                                                                                                                                                                                                                                                                                                                                                                                                                                                                                                                                                                                                                                                                                                                                                                                                                                                                                                                                                                                                                                                                                                                                                                                                                                                                                                                                                                                                                                                                                                                                                                                                                                   | - | -        | _    | -     | -      | -    | -    | -    | -     |
| nature stealth kit – black powder coated stainless, windscreen frame, ski pole (if applicable), and black owale rubber                                                                                                                                                                                                                                                                                                                                                                                                                                                                                                                                                                                                                                                                                                                                                                                                                                                                                                                                                                                                                                                                                                                                                                                                                                                                                                                                                                                                                                                                                                                                                                                                                                                                                                                                                                                                                                                                                                                                                                                                         | 0 | 0        | 0    | 0     | 0      | 0    | 0    | 0    | 0     |
| ga – fixed (stainless steel)                                                                                                                                                                                                                                                                                                                                                                                                                                                                                                                                                                                                                                                                                                                                                                                                                                                                                                                                                                                                                                                                                                                                                                                                                                                                                                                                                                                                                                                                                                                                                                                                                                                                                                                                                                                                                                                                                                                                                                                                                                                                                                   |   | _        | 0    | -     | -      | -    | -    | -    | -     |
| ga – folding (stainless steel)                                                                                                                                                                                                                                                                                                                                                                                                                                                                                                                                                                                                                                                                                                                                                                                                                                                                                                                                                                                                                                                                                                                                                                                                                                                                                                                                                                                                                                                                                                                                                                                                                                                                                                                                                                                                                                                                                                                                                                                                                                                                                                 | - |          |      |       |        |      |      |      |       |
| ga – premium folding (stainless steel) –                                                                                                                                                                                                                                                                                                                                                                                                                                                                                                                                                                                                                                                                                                                                                                                                                                                                                                                                                                                                                                                                                                                                                                                                                                                                                                                                                                                                                                                                                                                                                                                                                                                                                                                                                                                                                                                                                                                                                                                                                                                                                       | - | -        | 0    | -     | -      | 0    | _    | -    | _     |