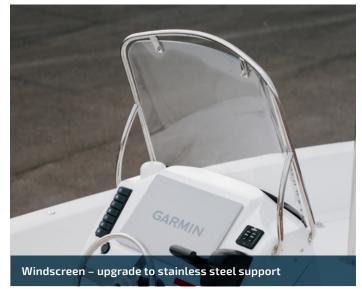

16 | Haines Signature - 2025 options Please refer to pages 14 to 19 for specific model options availability. Please refer to pages 14 to 19 for specific model options availability.

| FACTORY FITTED OPTIONS  0 = Optional   - = N/A                                                                   | 525F | 543SF-CC | 543SF-SC | 545F | 550BR | 620BRX | 620F | 640F | 680F | 788SF |
|------------------------------------------------------------------------------------------------------------------|------|----------|----------|------|-------|--------|------|------|------|-------|
| Windscreen grab rail (stainless steel)                                                                           | -    | -        | -        | -    | 0     | 0      | 0    | 0    | 0    | -     |
| Windscreen poly with stainless steel support                                                                     | -    | -        | -        | -    | -     | -      | -    | -    | -    | -     |
| Windscreen upgrade to stainless steel support                                                                    | -    | -        | 0        | -    | -     | -      | -    | -    | -    | -     |
| SEATING & UPHOLSTERY                                                                                             |      |          |          |      |       |        |      |      |      |       |
| Aft lounge drop down                                                                                             | -    | -        | -        | -    | -     | -      | -    | -    | -    | 0     |
| Aft lounge folding                                                                                               | 0    | -        | -        | 0    | -     | -      | -    | -    | 0    | -     |
| Bunk infill and cushion                                                                                          | 0    | -        | -        | 0    | -     | -      | 0    | 0    | 0    | -     |
| Ceiling lining – full cabin                                                                                      | -    | -        | -        | -    | -     | -      | 0    | 0    | 0    | -     |
| Cushion – Aft outboard well                                                                                      | -    | -        | -        | -    | -     | -      | -    | -    | -    | -     |
| Cushion – Fwd casting platform                                                                                   | -    | -        | -        | -    | -     | -      | -    | -    | -    | 0     |
| Cushion – Fwd casting platform extension                                                                         | -    | -        | -        | -    | -     | -      | -    | -    | -    | -     |
| Cushions – Aft corner seating & back rest                                                                        | -    | -        | -        | -    | -     | -      | -    | -    | -    | -     |
| Cushions – Aft corner seating                                                                                    | -    | 0        | 0        | -    | -     | -      | -    | -    | -    | -     |
| Leaning post with cushion (bow)                                                                                  | -    | 0        | 0        | -    | -     | -      | -    | -    | -    | -     |
| Port back to back seating with storage below incl galley, freshwater tank, stove, cupboards, icebox and plumbing | -    | -        | -        | -    | -     | -      | -    | -    | -    | -     |
| Seating – custom colour upholstery upgrade                                                                       | -    | 0        | -        | -    | -     | -      | -    | -    | -    | -     |
| Seating – Extra rod storage on centre console seat                                                               | -    | 0        | -        | -    | -     | -      | -    | -    | -    | -     |
| Seating – Upgrade passenger bucket to full rear face bench seat                                                  | -    | -        | -        | -    | -     | 0      | -    | -    | -    | -     |
| Seating – Upgrade to FRP seat box riser with access hatch (ea)                                                   | 0    | -        | -        | 0    | -     | -      | -    | -    | _    | _     |
| Seating – Upgrade to FRP seat box riser with tackle cupboard (ea)                                                | -    | -        | -        | -    | -     | -      | 0    | 0    | 0    | -     |
| Seating – Upgrade to stainless steel risers with esky below (ea)                                                 | -    | -        | -        | -    | -     | -      | 0    | 0    | 0    | -     |
| Seating – Upgrade to stainless steel risers with esky below (ea) – kill tank opening with hinged lid             | -    | -        | -        | 0    | -     | -      | -    | -    | -    | -     |
| Seating – Upgrade to THG bolster buckets seats (ea)                                                              | 0    | -        | -        | 0    | -     | -      | -    | -    | -    | -     |