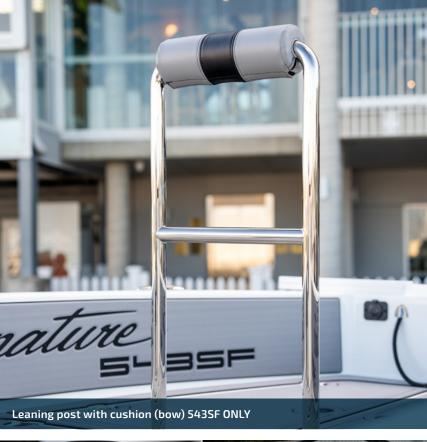

16 | Haines Signature - 2025 options Please refer to pages 14 to 19 for specific model options availability. Please refer to pages 14 to 19 for specific model options availability.

| FACTORY FITTED OPTIONS  0 = Optional   - = N/A                                                                   | 525F | 543SF-CC | 543SF-SC | 545F | 550BR | 620BRX | 620F | 640F | 680F | 788SF |
|------------------------------------------------------------------------------------------------------------------|------|----------|----------|------|-------|--------|------|------|------|-------|
| Windscreen grab rail (stainless steel)                                                                           | -    | -        | -        | -    | 0     | 0      | 0    | 0    | 0    | -     |
| Windscreen poly with stainless steel support                                                                     | -    | -        | -        | -    | -     | -      | -    | -    | -    | -     |
| Windscreen upgrade to stainless steel support                                                                    | -    | -        | 0        | -    | -     | -      | -    | -    | -    | -     |
| SEATING & UPHOLSTERY                                                                                             |      |          |          |      |       |        |      |      |      |       |
| Aft lounge drop down                                                                                             | -    | -        | -        | -    | -     | -      | -    | -    | -    | 0     |
| Aft lounge folding                                                                                               | 0    | -        | -        | 0    | -     | -      | -    | -    | 0    | -     |
| Bunk infill and cushion                                                                                          | 0    | -        | -        | 0    | -     | -      | 0    | 0    | 0    | -     |
| Ceiling lining – full cabin                                                                                      | -    | -        | -        | -    | -     | -      | 0    | 0    | 0    | -     |
| Cushion – Aft outboard well                                                                                      | -    | -        | -        | -    | -     | -      | -    | -    | -    | -     |
| Cushion – Fwd casting platform                                                                                   | -    | -        | -        | -    | -     | -      | -    | -    | -    | 0     |
| Cushion – Fwd casting platform extension                                                                         | -    | -        | -        | -    | -     | -      | -    | -    | -    | -     |
| Cushions – Aft corner seating & back rest                                                                        | -    | -        | -        | -    | -     | -      | -    | -    | -    | -     |
| Cushions – Aft corner seating                                                                                    | -    | 0        | 0        | -    | -     | -      | -    | -    | -    | -     |
| Leaning post with cushion (bow)                                                                                  | -    | 0        | 0        | -    | -     | -      | -    | -    | -    | -     |
| Port back to back seating with storage below incl galley, freshwater tank, stove, cupboards, icebox and plumbing | -    | -        | -        | -    | -     | -      | -    | -    | -    | -     |
| Seating – custom colour upholstery upgrade                                                                       | -    | 0        | -        | -    | -     | -      | -    | -    | -    | -     |
| Seating – Extra rod storage on centre console seat                                                               | -    | 0        | -        | -    | -     | -      | -    | -    | -    | -     |
| Seating – Upgrade passenger bucket to full rear face bench seat                                                  | -    | -        | -        | -    | -     | 0      | -    | -    | -    | -     |
| Seating – Upgrade to FRP seat box riser with access hatch (ea)                                                   | 0    | -        | -        | 0    | -     | -      | -    | -    | _    | _     |
| Seating – Upgrade to FRP seat box riser with tackle cupboard (ea)                                                | -    | -        | -        | -    | -     | -      | 0    | 0    | 0    | -     |
| Seating – Upgrade to stainless steel risers with esky below (ea)                                                 | -    | -        | -        | -    | -     | -      | 0    | 0    | 0    | -     |
| Seating – Upgrade to stainless steel risers with esky below (ea) – kill tank opening with hinged lid             | -    | -        | -        | 0    | -     | -      | -    | -    | -    | -     |
| Seating – Upgrade to THG bolster buckets seats (ea)                                                              | 0    | -        | -        | 0    | -     | -      | -    | -    | -    | -     |