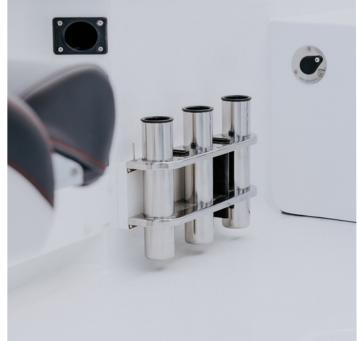

| FACTORY FITTED OPTIONS  0 = Optional   - = N/A                                                                   | 525F | 543SF-CC | 543SF-SC | 545F | 550BR | 620BRX | 620F | 640F | 680F | 788SF |
|------------------------------------------------------------------------------------------------------------------|------|----------|----------|------|-------|--------|------|------|------|-------|
| FISHING FEATURES                                                                                                 |      |          |          |      |       |        |      |      |      |       |
| Bait prep board – fibreglass folding includes rod holders                                                        | 0    | -        | _        | _    | -     | -      | 0    | 0    | 0    | 0     |
| Bait prep board and pole to suit ski pole mount (must be ordered with ski pole)                                  | -    | -        | -        | 0    | 0     | 0      | -    | -    | -    | -     |
| Deck wash only                                                                                                   | 0    | 0        | 0        | 0    | -     | -      | 0    | 0    | 0    | -     |
| Live bait tank (rcd) & deck wash (cde) & fwd live well (cde)                                                     | -    | 0        | 0        | -    | -     | -      | -    | -    | -    | -     |
| Live bait tank & deck wash – both fitted in casting deck extension                                               | -    | 0        | 0        | -    | -     | -      | -    | -    | -    | -     |
| Live bait tank & deck wash – both fitted in rear casting deck                                                    | -    | -        | -        | -    | -     | -      | -    | -    | -    | -     |
| Live bait tank plumbing                                                                                          | 0    | -        | -        | 0    | -     | -      | 0    | 0    | 0    | -     |
| Live bait tank/deck wash                                                                                         | 0    | -        | -        | 0    | -     | -      | 0    | 0    | 0    | -     |
| Outriggers – 4.5m gunwale mount – fully rigged & reinforced                                                      | -    | -        | -        | 0    | -     | -      | 0    | 0    | -    | -     |
| Outriggers – mounted to T-Top                                                                                    | -    | -        | -        | -    | -     | -      | -    | -    | -    | 0     |
| Outriggers – stainless steel includes 15ft poles – fully rigged & deck reinforced                                | -    | -        | -        | -    | -     | -      | -    | 0    | 0    | -     |
| Rod rack – suits three rods (stainless steel)                                                                    | -    | 0        | 0        | -    | -     | -      | -    | -    | -    | -     |
| Tackle boxes in side boxes (x2) – fibreglass                                                                     | -    | -        | -        | -    | -     | -      | 0    | -    | -    | -     |
| Winch kit including drum winch (Viper 1000 Micro Series) – 60m rope & chain, swivel 16lb galv plough anchor      | 0    | 0        | 0        | -    | 0     | -      | -    | -    | -    | -     |
| Winch Kit including drum winch (Viper S1000 Rapid Series) – 75m rope & chain, swivel and 20lb galv plough anchor | -    | -        | -        | 0    | -     | -      | 0    | 0    | 0    | -     |