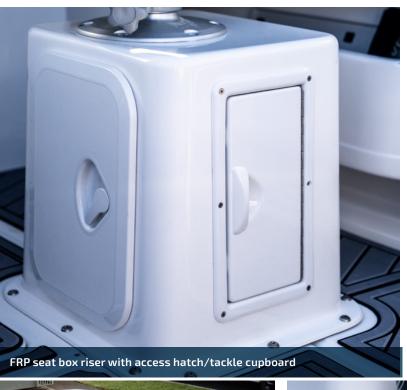

16 | Haines Signature - 2025 options Please refer to pages 14 to 19 for specific model options availability. Please refer to pages 14 to 19 for specific model options availability.

| FACTORY FITTED OPTIONS  0 = Optional   - = N/A                                                                   | 525F | 543SF-CC | 543SF-SC | 545F | 550BR | 620BRX | 620F | 640F | 680F | 788SF |
|------------------------------------------------------------------------------------------------------------------|------|----------|----------|------|-------|--------|------|------|------|-------|
| Windscreen grab rail (stainless steel)                                                                           | -    | -        | -        | -    | 0     | 0      | 0    | 0    | 0    | -     |
| Windscreen poly with stainless steel support                                                                     | -    | -        | -        | -    | -     | -      | -    | -    | -    | -     |
| Windscreen upgrade to stainless steel support                                                                    | -    | -        | 0        | -    | -     | -      | -    | -    | -    | -     |
| SEATING & UPHOLSTERY                                                                                             |      |          |          |      |       |        |      |      |      |       |
| Aft lounge drop down                                                                                             | -    | -        | -        | -    | -     | -      | -    | -    | -    | 0     |
| Aft lounge folding                                                                                               | 0    | -        | -        | 0    | -     | -      | -    | -    | 0    | -     |
| Bunk infill and cushion                                                                                          | 0    | -        | -        | 0    | -     | -      | 0    | 0    | 0    | -     |
| Ceiling lining – full cabin                                                                                      | -    | -        | -        | -    | -     | -      | 0    | 0    | 0    | -     |
| Cushion – Aft outboard well                                                                                      | -    | -        | -        | -    | -     | -      | -    | -    | -    | -     |
| Cushion – Fwd casting platform                                                                                   | -    | -        | -        | -    | -     | -      | -    | -    | -    | 0     |
| Cushion – Fwd casting platform extension                                                                         | -    | -        | -        | -    | -     | -      | -    | -    | -    | -     |
| Cushions – Aft corner seating & back rest                                                                        | -    | -        | -        | -    | -     | -      | -    | -    | -    | -     |
| Cushions – Aft corner seating                                                                                    | -    | 0        | 0        | -    | -     | -      | -    | -    | -    | -     |
| Leaning post with cushion (bow)                                                                                  | -    | 0        | 0        | -    | -     | -      | -    | -    | -    | -     |
| Port back to back seating with storage below incl galley, freshwater tank, stove, cupboards, icebox and plumbing | -    | -        | -        | -    | -     | -      | -    | -    | -    | -     |
| Seating – custom colour upholstery upgrade                                                                       | -    | 0        | -        | -    | -     | -      | -    | -    | -    | -     |
| Seating – Extra rod storage on centre console seat                                                               | -    | 0        | -        | -    | -     | -      | -    | -    | -    | -     |
| Seating – Upgrade passenger bucket to full rear face bench seat                                                  | -    | -        | -        | -    | -     | 0      | -    | -    | -    | -     |
| Seating – Upgrade to FRP seat box riser with access hatch (ea)                                                   | 0    | -        | -        | 0    | -     | -      | -    | -    | _    | _     |
| Seating – Upgrade to FRP seat box riser with tackle cupboard (ea)                                                | -    | -        | -        | -    | -     | -      | 0    | 0    | 0    | -     |
| Seating – Upgrade to stainless steel risers with esky below (ea)                                                 | -    | -        | -        | -    | -     | -      | 0    | 0    | 0    | -     |
| Seating – Upgrade to stainless steel risers with esky below (ea) – kill tank opening with hinged lid             | -    | -        | -        | 0    | -     | -      | -    | -    | -    | -     |
| Seating – Upgrade to THG bolster buckets seats (ea)                                                              | 0    | -        | -        | 0    | -     | -      | -    | -    | -    | -     |