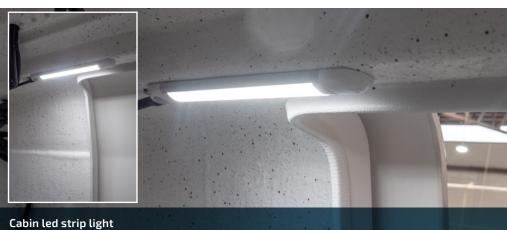

Please refer to pages 14 to 19 for specific model options availability.

Black windscreen frame

Black power coated stainless steel

Haines Signature – 2025 options | 13

| FACTORY FITTED OPTIONS  0 = Optional   - = N/A                           |  | 525F | 543SF-CC | 543SF-SC | 545F | 550BR | 620BRX | 620F | 640F | 680F | 788SF |
|--------------------------------------------------------------------------|--|------|----------|----------|------|-------|--------|------|------|------|-------|
| JISING FEATURES                                                          |  |      |          |          |      |       |        |      |      |      |       |
| Cabin door – sliding with lock                                           |  | -    | -        | -        | -    | -     | -      | 0    | -    | -    | -     |
| Cabin sidepockets                                                        |  | 0    | -        | -        | -    | -     | -      | -    | -    | -    | -     |
| Handheld shower (only available with options that have fresh water tank) |  | -    | -        | -        | -    | -     | -      | -    | -    | -    | -     |
| Porta potti toilet                                                       |  | -    | -        | -        | -    | -     | -      | 0    | -    | -    | -     |
| Rectangle table (removable)                                              |  | -    | -        | -        | -    | -     | 0      | -    | -    | -    | -     |
| Round table (removable)                                                  |  | 0    | -        | -        | 0    | 0     | -      | 0    | 0    | 0    | 0     |
| Sunshade for bow – black only                                            |  | -    | -        | -        | -    | -     | -      | -    | -    | -    | 0     |
| ELECTRICS                                                                |  |      |          |          |      |       |        |      |      |      |       |
| 3 battery system – includes commissioning of digital switching system    |  | -    | -        | -        | -    | -     | -      | -    | -    | -    | 0     |
| Cabin led strip light                                                    |  | 0    | -        | -        | 0    | -     | -      | -    | -    | -    | -     |
| Deck lights Seahawk XL red/white dual colour – mounted on targa          |  | -    | -        | -        | 0    | -     | -      | 0    | 0    | 0    | -     |
| Electric troll motor pre-wire & mount - 24V & 12V (no motor fitment)     |  | -    | -        | -        | -    | -     | -      | -    | -    | -    | -     |
| Hot water system (12 volt)                                               |  | -    | -        | -        | -    | -     | -      | -    | -    | -    | 0     |
| Live bait tank lights – blue                                             |  | -    | -        | -        | 0    | -     | -      | 0    | 0    | 0    | -     |
| Recessed cockpit lighting (pair)                                         |  | 0    | -        | -        | 0    | 0     | -      | 0    | 0    | 0    | -     |
| Under gunwale strip lighting                                             |  | 0    | -        | -        | 0    | 0     | -      | -    | 0    | 0    | -     |
| Underwater lighting (pair)                                               |  | 0    | 0        | 0        | 0    | 0     | 0      | 0    | 0    | 0    | 0     |
| Wireless charging cradle for mobile phonev                               |  | 0    | 0        | 0        | 0    | 0     | 0      | 0    | 0    | 0    | 0     |