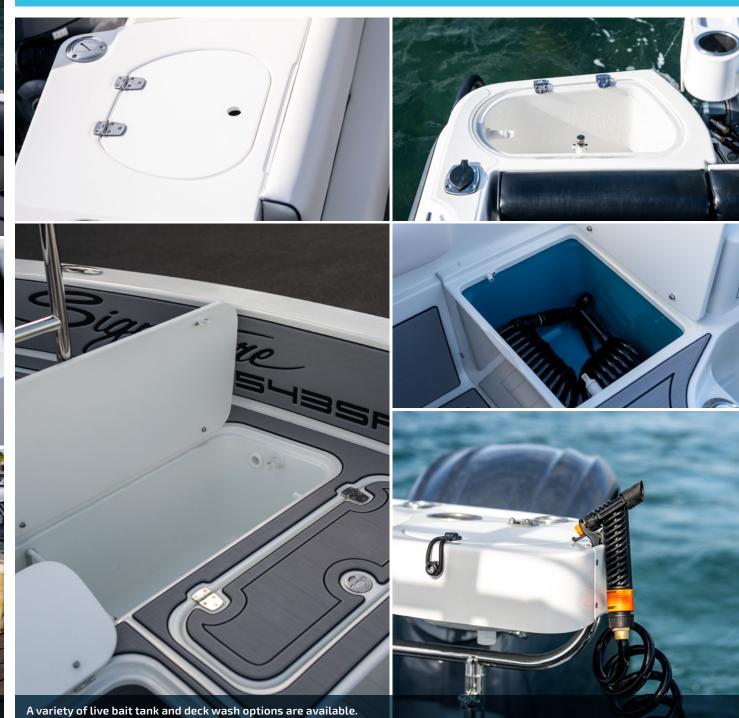

Live bait tank & deck wash & forward live well

| FACTORY FITTED OPTIONS  0 = Optional   - = N/A                                                                   | 525F | 543SF-CC | 543SF-SC | 545F | 550BR | 620BRX | 620F | 640F | 680F | 788SF |
|------------------------------------------------------------------------------------------------------------------|------|----------|----------|------|-------|--------|------|------|------|-------|
| FISHING FEATURES                                                                                                 |      |          |          |      |       |        |      |      |      |       |
| Bait prep board – fibreglass folding includes rod holders                                                        | 0    | -        | _        | _    | -     | -      | 0    | 0    | 0    | 0     |
| Bait prep board and pole to suit ski pole mount (must be ordered with ski pole)                                  | -    | -        | -        | 0    | 0     | 0      | -    | -    | -    | -     |
| Deck wash only                                                                                                   | 0    | 0        | 0        | 0    | -     | -      | 0    | 0    | 0    | -     |
| Live bait tank (rcd) & deck wash (cde) & fwd live well (cde)                                                     | -    | 0        | 0        | -    | -     | -      | -    | -    | -    | -     |
| Live bait tank & deck wash – both fitted in casting deck extension                                               | -    | 0        | 0        | -    | -     | -      | -    | -    | -    | -     |
| Live bait tank & deck wash – both fitted in rear casting deck                                                    | -    | -        | -        | -    | -     | -      | -    | -    | -    | -     |
| Live bait tank plumbing                                                                                          | 0    | -        | -        | 0    | -     | -      | 0    | 0    | 0    | -     |
| Live bait tank/deck wash                                                                                         | 0    | -        | -        | 0    | -     | -      | 0    | 0    | 0    | -     |
| Outriggers – 4.5m gunwale mount – fully rigged & reinforced                                                      | -    | -        | -        | 0    | -     | -      | 0    | 0    | -    | -     |
| Outriggers – mounted to T-Top                                                                                    | -    | -        | -        | -    | -     | -      | -    | -    | -    | 0     |
| Outriggers – stainless steel includes 15ft poles – fully rigged & deck reinforced                                | -    | -        | -        | -    | -     | -      | -    | 0    | 0    | -     |
| Rod rack – suits three rods (stainless steel)                                                                    | -    | 0        | 0        | -    | -     | -      | -    | -    | -    | -     |
| Tackle boxes in side boxes (x2) – fibreglass                                                                     | -    | -        | -        | -    | -     | -      | 0    | -    | -    | -     |
| Winch kit including drum winch (Viper 1000 Micro Series) – 60m rope & chain, swivel 16lb galv plough anchor      | 0    | 0        | 0        | -    | 0     | -      | -    | -    | -    | -     |
| Winch Kit including drum winch (Viper S1000 Rapid Series) – 75m rope & chain, swivel and 20lb galv plough anchor | -    | -        | -        | 0    | -     | -      | 0    | 0    | 0    | -     |