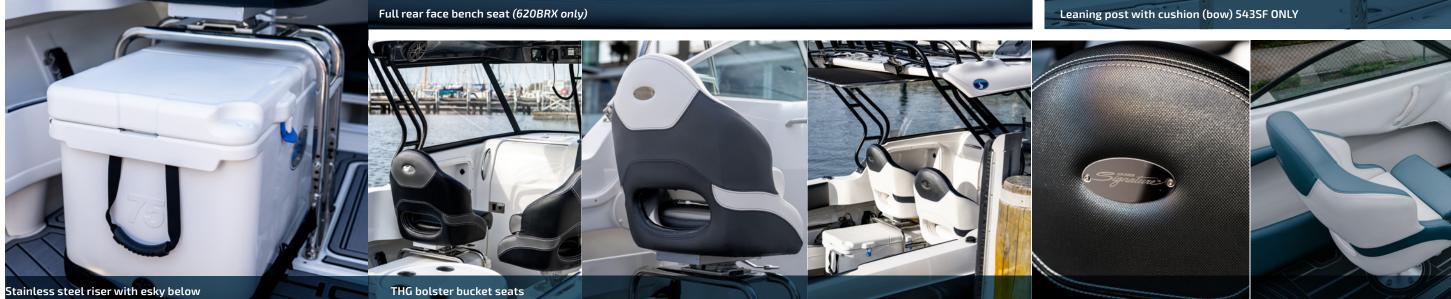

#### SEATING & UPHOLSTERY

Aft lounge folding

10 | Haines Signature – 2025 options Please refer to pages 14 to 19 for specific model options availability. Haines Signature – 2025 options | 11 Please refer to pages 14 to 19 for specific model options availability.

16 | Haines Signature - 2025 options Please refer to pages 14 to 19 for specific model options availability. Please refer to pages 14 to 19 for specific model options availability.

| FACTORY FITTED OPTIONS  0 = Optional   - = N/A                                                                   | 525F | 543SF-CC | 543SF-SC | 545F | 550BR | 620BRX | 620F | 640F | 680F | 788SF |
|------------------------------------------------------------------------------------------------------------------|------|----------|----------|------|-------|--------|------|------|------|-------|
| Windscreen grab rail (stainless steel)                                                                           | -    | -        | -        | -    | 0     | 0      | 0    | 0    | 0    | -     |
| Windscreen poly with stainless steel support                                                                     | -    | -        | -        | -    | -     | -      | -    | -    | -    | -     |
| Windscreen upgrade to stainless steel support                                                                    | -    | -        | 0        | -    | -     | -      | -    | -    | -    | -     |
| SEATING & UPHOLSTERY                                                                                             |      |          |          |      |       |        |      |      |      |       |
| Aft lounge drop down                                                                                             | -    | -        | -        | -    | -     | -      | -    | -    | -    | 0     |
| Aft lounge folding                                                                                               | 0    | -        | -        | 0    | -     | -      | -    | -    | 0    | -     |
| Bunk infill and cushion                                                                                          | 0    | -        | -        | 0    | -     | -      | 0    | 0    | 0    | -     |
| Ceiling lining – full cabin                                                                                      | -    | -        | -        | -    | -     | -      | 0    | 0    | 0    | -     |
| Cushion – Aft outboard well                                                                                      | -    | -        | -        | -    | -     | -      | -    | -    | -    | -     |
| Cushion – Fwd casting platform                                                                                   | -    | -        | -        | -    | -     | -      | -    | -    | -    | 0     |
| Cushion – Fwd casting platform extension                                                                         | -    | -        | -        | -    | -     | -      | -    | -    | -    | -     |
| Cushions – Aft corner seating & back rest                                                                        | -    | -        | -        | -    | -     | -      | -    | -    | -    | -     |
| Cushions – Aft corner seating                                                                                    | -    | 0        | 0        | -    | -     | -      | -    | -    | -    | -     |
| Leaning post with cushion (bow)                                                                                  | -    | 0        | 0        | -    | -     | -      | -    | -    | -    | -     |
| Port back to back seating with storage below incl galley, freshwater tank, stove, cupboards, icebox and plumbing | -    | -        | -        | -    | -     | -      | -    | -    | -    | -     |
| Seating – custom colour upholstery upgrade                                                                       | -    | 0        | -        | -    | -     | -      | -    | -    | -    | -     |
| Seating – Extra rod storage on centre console seat                                                               | -    | 0        | -        | -    | -     | -      | -    | -    | -    | -     |
| Seating – Upgrade passenger bucket to full rear face bench seat                                                  | -    | -        | -        | -    | -     | 0      | -    | -    | -    | -     |
| Seating – Upgrade to FRP seat box riser with access hatch (ea)                                                   | 0    | -        | -        | 0    | -     | -      | -    | -    | _    | _     |
| Seating – Upgrade to FRP seat box riser with tackle cupboard (ea)                                                | -    | -        | -        | -    | -     | -      | 0    | 0    | 0    | -     |
| Seating – Upgrade to stainless steel risers with esky below (ea)                                                 | -    | -        | -        | -    | -     | -      | 0    | 0    | 0    | -     |
| Seating – Upgrade to stainless steel risers with esky below (ea) – kill tank opening with hinged lid             | -    | -        | -        | 0    | -     | -      | -    | -    | -    | -     |
| Seating – Upgrade to THG bolster buckets seats (ea)                                                              | 0    | -        | -        | 0    | -     | -      | -    | -    | -    | -     |