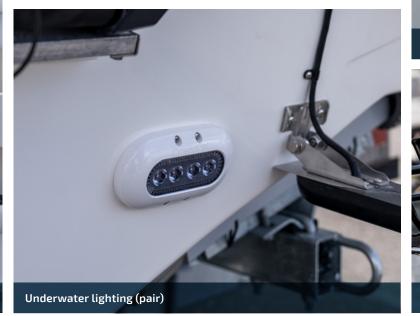

Please refer to pages 14 to 19 for specific model options availability.

Black windscreen frame

Black power coated stainless steel

Haines Signature – 2025 options | 13

| FACTORY FITTED OPTIONS  0 = Optional   - = N/A                           |  | 525F | 543SF-CC | 543SF-SC | 545F | 550BR | 620BRX | 620F | 640F | 680F | 788SF |
|--------------------------------------------------------------------------|--|------|----------|----------|------|-------|--------|------|------|------|-------|
| JISING FEATURES                                                          |  |      |          |          |      |       |        |      |      |      |       |
| Cabin door – sliding with lock                                           |  | -    | -        | -        | -    | -     | -      | 0    | -    | -    | -     |
| Cabin sidepockets                                                        |  | 0    | -        | -        | -    | -     | -      | -    | -    | -    | -     |
| Handheld shower (only available with options that have fresh water tank) |  | -    | -        | -        | -    | -     | -      | -    | -    | -    | -     |
| Porta potti toilet                                                       |  | -    | -        | -        | -    | -     | -      | 0    | -    | -    | -     |
| Rectangle table (removable)                                              |  | -    | -        | -        | -    | -     | 0      | -    | -    | -    | -     |
| Round table (removable)                                                  |  | 0    | -        | -        | 0    | 0     | -      | 0    | 0    | 0    | 0     |
| Sunshade for bow – black only                                            |  | -    | -        | -        | -    | -     | -      | -    | -    | -    | 0     |
| ELECTRICS                                                                |  |      |          |          |      |       |        |      |      |      |       |
| 3 battery system – includes commissioning of digital switching system    |  | -    | -        | -        | -    | -     | -      | -    | -    | -    | 0     |
| Cabin led strip light                                                    |  | 0    | -        | -        | 0    | -     | -      | -    | -    | -    | -     |
| Deck lights Seahawk XL red/white dual colour – mounted on targa          |  | -    | -        | -        | 0    | -     | -      | 0    | 0    | 0    | -     |
| Electric troll motor pre-wire & mount - 24V & 12V (no motor fitment)     |  | -    | -        | -        | -    | -     | -      | -    | -    | -    | -     |
| Hot water system (12 volt)                                               |  | -    | -        | -        | -    | -     | -      | -    | -    | -    | 0     |
| Live bait tank lights – blue                                             |  | -    | -        | -        | 0    | -     | -      | 0    | 0    | 0    | -     |
| Recessed cockpit lighting (pair)                                         |  | 0    | -        | -        | 0    | 0     | -      | 0    | 0    | 0    | -     |
| Under gunwale strip lighting                                             |  | 0    | -        | -        | 0    | 0     | -      | -    | 0    | 0    | -     |
| Underwater lighting (pair)                                               |  | 0    | 0        | 0        | 0    | 0     | 0      | 0    | 0    | 0    | 0     |
| Wireless charging cradle for mobile phonev                               |  | 0    | 0        | 0        | 0    | 0     | 0      | 0    | 0    | 0    | 0     |