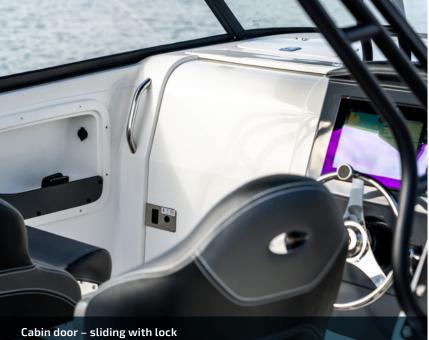

Please refer to pages 14 to 19 for specific model options availability.

Black windscreen frame

Black power coated stainless steel

Haines Signature – 2025 options | 13

| FACTORY FITTED OPTIONS  0 = Optional   - = N/A                           |  | 525F | 543SF-CC | 543SF-SC | 545F | 550BR | 620BRX | 620F | 640F | 680F | 788SF |
|--------------------------------------------------------------------------|--|------|----------|----------|------|-------|--------|------|------|------|-------|
| JISING FEATURES                                                          |  |      |          |          |      |       |        |      |      |      |       |
| Cabin door – sliding with lock                                           |  | -    | -        | -        | -    | -     | -      | 0    | -    | -    | -     |
| Cabin sidepockets                                                        |  | 0    | -        | -        | -    | -     | -      | -    | -    | -    | -     |
| Handheld shower (only available with options that have fresh water tank) |  | -    | -        | -        | -    | -     | -      | -    | -    | -    | -     |
| Porta potti toilet                                                       |  | -    | -        | -        | -    | -     | -      | 0    | -    | -    | -     |
| Rectangle table (removable)                                              |  | -    | -        | -        | -    | -     | 0      | -    | -    | -    | -     |
| Round table (removable)                                                  |  | 0    | -        | -        | 0    | 0     | -      | 0    | 0    | 0    | 0     |
| Sunshade for bow – black only                                            |  | -    | -        | -        | -    | -     | -      | -    | -    | -    | 0     |
| ELECTRICS                                                                |  |      |          |          |      |       |        |      |      |      |       |
| 3 battery system – includes commissioning of digital switching system    |  | -    | -        | -        | -    | -     | -      | -    | -    | -    | 0     |
| Cabin led strip light                                                    |  | 0    | -        | -        | 0    | -     | -      | -    | -    | -    | -     |
| Deck lights Seahawk XL red/white dual colour – mounted on targa          |  | -    | -        | -        | 0    | -     | -      | 0    | 0    | 0    | -     |
| Electric troll motor pre-wire & mount - 24V & 12V (no motor fitment)     |  | -    | -        | -        | -    | -     | -      | -    | -    | -    | -     |
| Hot water system (12 volt)                                               |  | -    | -        | -        | -    | -     | -      | -    | -    | -    | 0     |
| Live bait tank lights – blue                                             |  | -    | -        | -        | 0    | -     | -      | 0    | 0    | 0    | -     |
| Recessed cockpit lighting (pair)                                         |  | 0    | -        | -        | 0    | 0     | -      | 0    | 0    | 0    | -     |
| Under gunwale strip lighting                                             |  | 0    | -        | -        | 0    | 0     | -      | -    | 0    | 0    | -     |
| Underwater lighting (pair)                                               |  | 0    | 0        | 0        | 0    | 0     | 0      | 0    | 0    | 0    | 0     |
| Wireless charging cradle for mobile phonev                               |  | 0    | 0        | 0        | 0    | 0     | 0      | 0    | 0    | 0    | 0     |