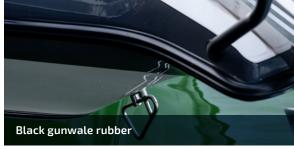

#### What's included in a Signature stealth kit:

All fitted stainless steel rails and targa (if fitted) will be powder coated black; black windscreen frame; black navigation lights; gunwale rubber; and ski pole (if fitted).