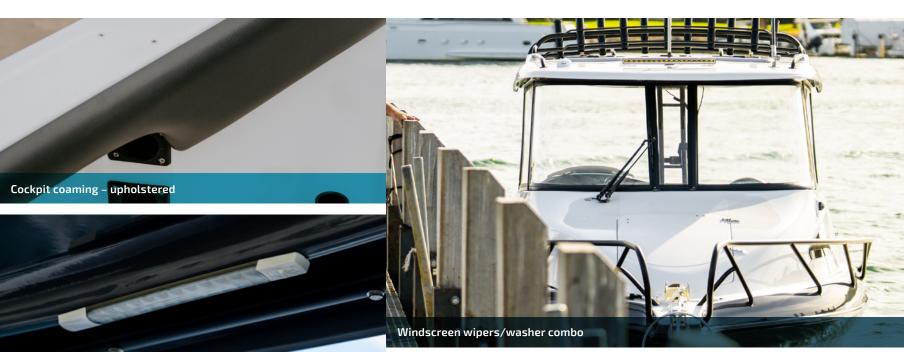

| FACTORY FITTED OPTIONS  0 = Optional   - = N/A                                       | 525F | 543SF-CC | 543SF-SC | 545F | 550BR | 620BRX | 620F | 640F | 680F | 788SF |
|--------------------------------------------------------------------------------------|------|----------|----------|------|-------|--------|------|------|------|-------|
| GENERAL CONVENIENCE & CONSTRUCTION                                                   |      |          |          |      | •     |        |      |      |      |       |
| Alloy T-Top with soft top & six rod rocket launcher – powder coated                  | -    | -        | -        | -    | -     | -      | -    | -    | -    | 0     |
| Bow/deck infill under fibreglass casting platform                                    | -    | -        | -        | -    | -     | -      | -    | -    | -    | 0     |
| Cockpit coamings – upholstered                                                       | -    | 0        | 0        | -    | -     | -      | -    | -    | -    | -     |
| Compass – binnacle mount                                                             | -    | -        | -        | -    | -     | -      | 0    | 0    | 0    | -     |
| Glove box in dash – upgrade to lid with lock                                         | 0    | -        | -        | 0    | -     | -      | -    | -    | _    | -     |
| Gunwale extrusion (aluminium)                                                        | -    | -        | -        | -    | -     | -      | -    | -    | -    | -     |
| Hard top – FRP with aluminium support & rear flood light (led) – frame powder coated | -    | -        | -        | -    | -     | -      | -    | -    | -    | 0     |
| Hard top – fully enclosed with fixed side windows and centre roof hatch              | -    | -        | -        | -    | -     | -      | -    | 0    | 0    | -     |
| Hard top – second hard top hatch                                                     | -    | -        | -        | -    | -     | -      | -    | 0    | 0    | -     |
| Hard top – second rod rack on hard top with five rod holders                         | -    | -        | -        | -    | -     | -      | -    | 0    | 0    | -     |
| Hard top – stainless steel pull out bimini extension                                 | -    | -        | -        | -    | -     | -      | -    | -    | 0    | -     |
| Hard top – windscreen wiper – each (port/starboard)                                  | -    | -        | -        | -    | -     | -      | -    | 0    | 0    | -     |
| Hard top – windscreen wiper/washer combo – each (port/starboard)                     | -    | -        | -        | -    | -     | -      | -    | 0    | 0    | -     |
| Keel guard (fibreglass)                                                              | 0    | 0        | 0        | 0    | -     | -      | -    | -    | -    | -     |
| Remove forward casting platform                                                      | -    | -        | -        | -    | -     | -      | -    | -    | -    | -     |
| Remove forward casting platform extension                                            | -    | -        | -        | -    | -     | -      | -    | -    | -    | -     |
| Rod locker – lockable include upgrade to carpeted – dark grey only                   | -    | -        | -        | -    | -     | -      | -    | -    | -    |       |
| Roswell CAM RT narrow tower – anodised or black                                      | -    | -        | -        | -    | 0     | 0      | -    | -    | -    | -     |
| Roswell CAM RT sun top                                                               | -    | -        | -        | -    | 0     | 0      | -    | -    | _    | -     |
| Roswell Elite ski rack                                                               | -    | -        | -        | -    | 0     | 0      | -    | -    | -    | -     |
| Roswell Elite wake rack                                                              | -    | -        | -        | -    | 0     | 0      | -    | -    | -    | -     |
| Roswell Elite wake/knee rack                                                         | -    | -        | -        | -    | 0     | 0      | -    | -    | -    | -     |
| Roswell mag swivel for CAM RT tower – required for racks/speakers                    | -    | -        | -        | -    | 0     | 0      | -    | -    | -    | -     |
| Second access hatch in centre console – starboard side                               | -    | -        | -        | -    | -     | -      | -    | -    | -    | -     |